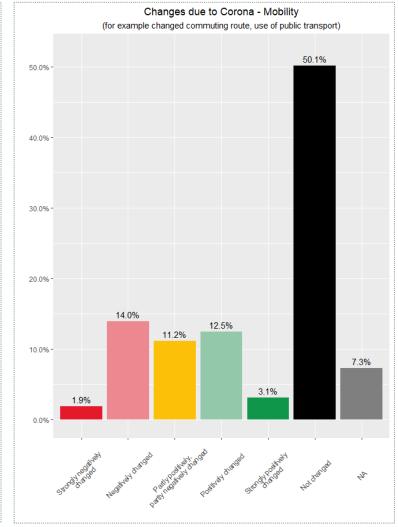

# Changes due to Corona – Areas of life

#### Changes due to Corona – Areas of life