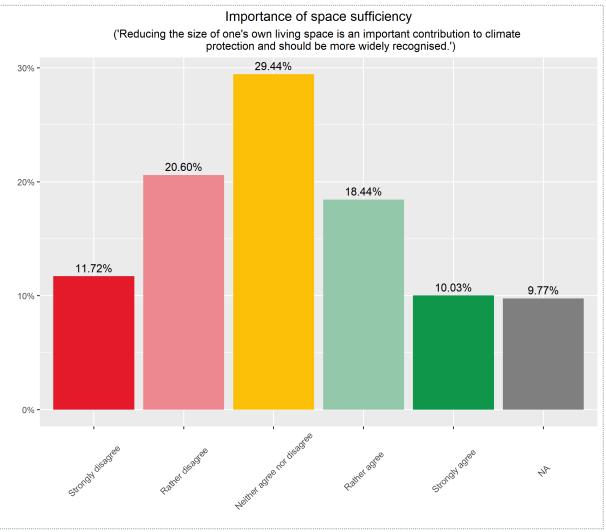

#### Choice of living space





\*Average total score (assigned based on the number of times an aspect was selected as one of the seven most important factors when choosing one's living environment and its rank); Question text: "We would like to know which factors are important to you personally when it comes to your living space (aside from the rental/purchase budget). Imagine again that you were to move home now: Which factors would be most important to you when choosing your living space?"

#### Choice of living space





### Choice of living space







# areas of life



# Changes due to Corona – Areas of life









#### Changes due to Corona – Areas of life









#### Work - Home Office











# attitudes & behaviour



# Environmental awareness & Space sufficiency







# Importance of renovation & Renovation preference







Supported by:



on the basis of a decision by the German Bundestag



solar ecathlon 21»22 europe

... goes urban! **WUPPERTAL GERMANY** 

WEB sde21.eu







Solar Decathlon Europe 21/22









**UTOPIA**STADT