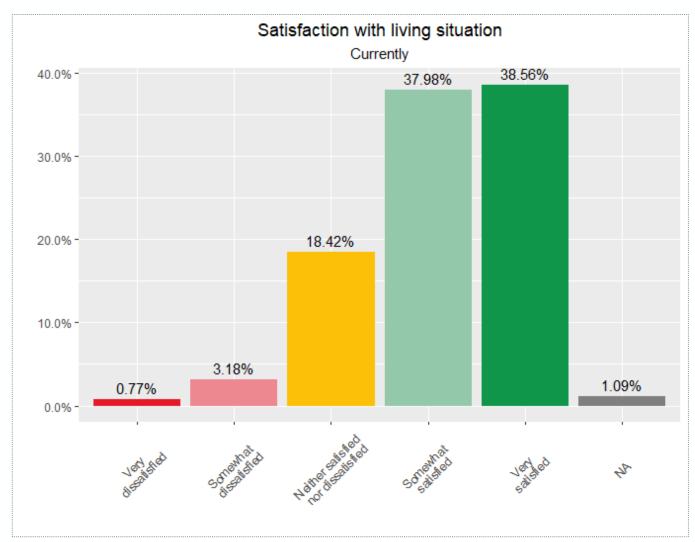

s in the household & Type of propulsion







#### Usage of different means of transport – Car & Carsharing







#### Usage of different means of transport – Bicycle & Public transport







#### Usage of different means of transport – Journeys on foot





#### Usage of different means of transport – Before Corona & Currently





#### Usage of different means of transport - Before Corona & Currently





\*The graphs on this slide represent only those survey participants who indicated that there was a difference in their mobility behaviour before Corona and currently (N=110).



# housing & living



#### Duration of residency









#### Living situation & Number of rooms







#### Household size









#### Living constellation





#### Satisfaction with living situation







#### Role of Corona in housing choices







# Role of Corona in housing choices







### Preferred living situation







#### Choice of living space





\*Average total score (assigned based on the number of times an aspect was selected as one of the seven most important factors when choosing one's living environment and its rank); Question text: "We would like to know which factors are important to you personally when it comes to your living space (aside from the rental/purchase budget). Imagine again that you were to move home now: Which factors would be most important to you when choosing your living space?"

#### Choice of living space





### Choice of living space







# areas of life



# Changes due to Corona – Areas of life









#### Changes due to Corona – Areas