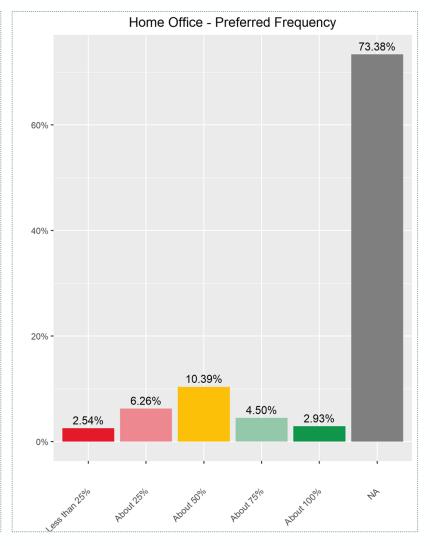

# Role of Corona in housing choices







### Preferred living situation







#### Choice of living space





\*Average total score (assigned based on the number of times an aspect was selected as one of the seven most important factors when choosing one's living environment and its rank); Question text: "We would like to know which factors are important to you personally when it comes to your living space (aside from the rental/purchase budget). Imagine again that you were to move home now: Which factors would be most important to you when choosing your living space?"

#### Choice of living space





### Choice of living space







# areas of life



# Changes due to Corona – Areas of life









#### Changes due to Corona – Areas of life









#### Work - Home Office











# attitudes & behaviour



# Environmental awareness & Space sufficiency







# Importance of renovation & Renovation preference







Supported by:



on the basis of a decision by the German Bundestag



solar ecathlon 21»22 europe

... goes urban! **WUPPERTAL GERMANY** 

WEB sde21.eu







Solar Decathlon Europe 21/22









**UTOPIA**STADT