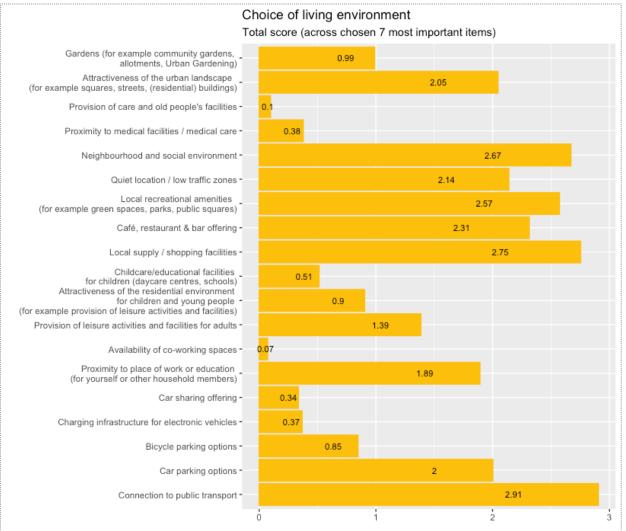

#### Choice of living environment

Question text: "We would now like to know which factors are important to you personally. Imagine that you were to move home now: Which factors would be most important to you when choosing your living environment? Please select a maximum of 7 aspects and number them in order of importance."

<sup>\*</sup>Average total score (assigned based on the number of times an aspect was selected among the seven most important factors when choosing one's living environment and its rank);

#### Choice of living environment