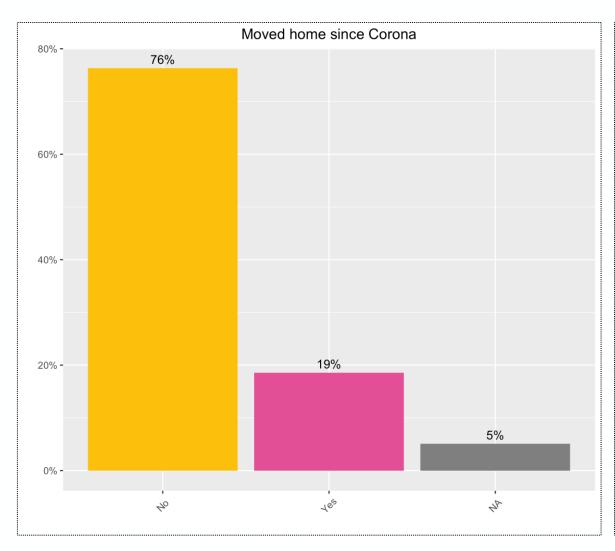

#### Usage of different means of transport – Car & Carsharing







#### Usage of different means of transport – Bicycle & Public transport







#### Usage of different means of transport – Journeys on foot





#### Usage of different means of transport – Before Corona & Currently





#### Usage of different means of transport - Before Corona & Currently





\*The graphs on this slide represent only those survey participants who indicated that there was a difference in their mobility behaviour before Corona and currently (N=110).



# housing & living



#### Duration of residency









#### Living situation & Number of rooms







#### Household size









#### Living constellation





#### Satisfaction with living situation







#### Role of Corona in housing choices







# Role of Corona in housing choices







### Preferred living situation







#### Choice of living space





\*Average total score (assigned based on the number of times an aspect was selected as one of the seven most important factors when choosing one's living environment and its rank); Question text: "We would like to know which factors are important to you personally when it comes to your living space (aside from the rental/purchase budget). Imagine again that you were to move home now: Which factors would be most important to you when choosing your living space?"

#### Choice of living space





### Choice of living space







# areas of life



# Changes due to Corona – Areas of life









#### Changes due to Corona – Areas of life









#### Work - Home Office