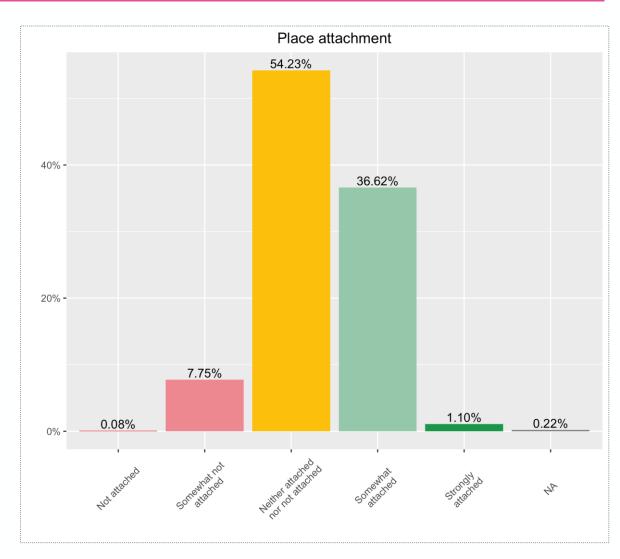

m people</li> <li>Much engagement from civil society as well as citizens' initiatives</li> </ul> | Dirt and lack of cleanliness is<br>criticised, especially dog waste<br>and rubbish | <ul> <li>Positive perception of change and transformation: atmosphere of departure, disruption/game changer, aspiring, transformation, potential (for development)</li> <li>Positively perceived development to-date: "a lot has happened"; many new, good and interesting projects; ideas for sustainability</li> </ul> | Noise pollution from events (e.g. at Utopiastadt, Hebebühne) and from car traffic (especially from the A46 motorway) |

#### Free Associations of the Mirke Neighbourhood





#### Free Associations of the Mirke Neighbourhood





#### Place attachment & General satisfaction with the neighbourhood







#### Intercultural life, social cohesion & social differences









#### Neighbourhood relations & Completion of most activities







#### Satisfaction with living conditions





#### Choice of living environment





Question text: "We would now like to know which factors are important to you personally. Imagine that you were to move home now: Which factors would be most important to you when choosing your living environment? Please select a maximum of 7 aspects and number them in order of importance."

<sup>\*</sup>Average total score (assigned based on the number of times an aspect was selected among the seven most important factors when choosing one's living environment and its rank);

#### Choice of living environment





#### Choice of living environment







# mobility