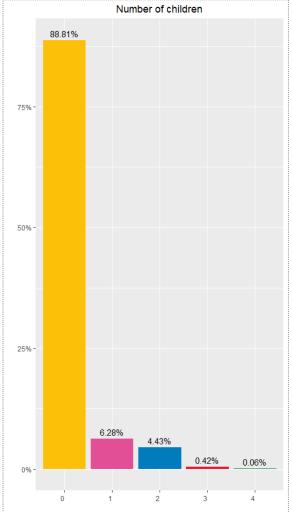

ense







#### Carsharing Membership & Access to a car







#### Vehicles in the household & Type of propulsion







#### Usage of different means of transport – Car & Carsharing







#### Usage of different means of transport – Bicycle & Public transport







#### Usage of different means of transport – Journeys on foot





#### Usage of different means of transport – Before Corona & Currently





#### Usage of different means of transport - Before Corona & Currently





\*The graphs on this slide represent only those survey participants who indicated that there was a difference in their mobility behaviour before Corona and currently (N=110).



# housing & living



#### Duration of residency









#### Living situation & Number of rooms







#### Household size









#### Living constellation





#### Satisfaction with living situation







#### Role of Corona in housing choices







# Role of Corona in housing choices







### Preferred living situation







#### Choice of living space





\*Average total score (assigned based on the number of times an aspect was selected as one of the seven most important factors when choosing one's living environment and its rank); Question text: "We would like to know which factors are important to you personally when it comes to your living space (aside from the rental/purchase budget). Imagine again that you were to move home now: Which factors would be most important to you when choosing your living space?"

#### Choice of living space





### Choice of living space







# areas of life



# Chang