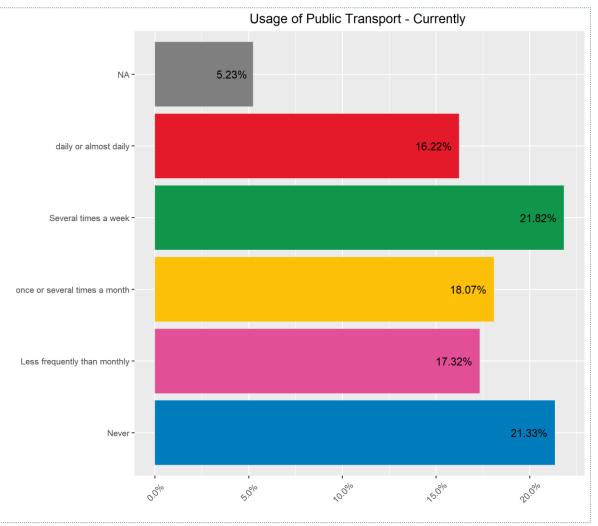

mportant to you personally. Imagine that you were to move home now: Which factors would be most important to you when choosing your living environment? Please select a maximum of 7 aspects and number them in order of importance."

<sup>\*</sup>Average total score (assigned based on the number of times an aspect was selected among the seven most important factors when choosing one's living environment and its rank);

#### Choice of living environment





#### Choice of living environment







# mobility



#### Driver's license







#### Carsharing Membership & Access to a car







#### Vehicles in the household & Type of propulsion







#### Usage of different means of transport – Car & Carsharing







#### Usage of different means of transport – Bicycle & Public transport







#### Usage of different means of transport – Journeys on foot





#### Usage of different means of transport – Before Corona & Currently





#### Usage of different means of transport - Before Corona & Currently





\*The graphs on this slide represent only those survey participants who indicated that there was a difference in their mobility behaviour before Corona and currently (N=110).



# housing & living



#### Duration of residency









#### Living situation & Number of rooms







#### Household size









#### Living constellation





#### Satisfaction with living situation







#### Role of Corona in housing choices







# Role of Corona in housing choices







### Preferred living situation







#### Choice of living space





\*Average total score (assign