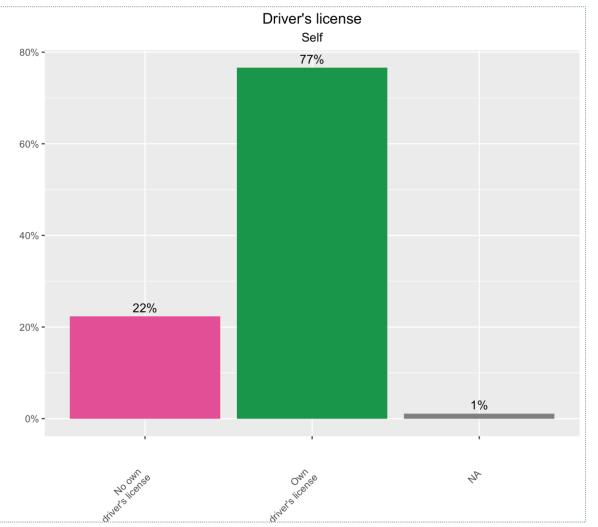

ocial cohesion & social differences









#### Neighbourhood relations & Completion of most activities







#### Satisfaction with living conditions





#### Choice of living environment





Question text: "We would now like to know which factors are important to you personally. Imagine that you were to move home now: Which factors would be most important to you when choosing your living environment? Please select a maximum of 7 aspects and number them in order of importance."

<sup>\*</sup>Average total score (assigned based on the number of times an aspect was selected among the seven most important factors when choosing one's living environment and its rank);

#### Choice of living environment





#### Choice of living environment







# mobility



#### Driver's license







#### Carsharing Membership & Access to a car







#### Vehicles in the household & Type of propulsion







#### Usage of different means of transport – Car & Carsharing







#### Usage of different means of transport – Bicycle & Public transport







#### Usage of different means of transport – Journeys on foot





#### Usage of different means of transport – Before Corona & Currently





#### Usage of different means of transport - Before Corona & Currently





\*The graphs on this slide represent only those survey participants who indicated that there was a difference in their mobility behaviour before Corona and currently (N=110).



# housing & living



#### Duration of residency









#### Living situation & Number of rooms







#### Household size









#### Liv