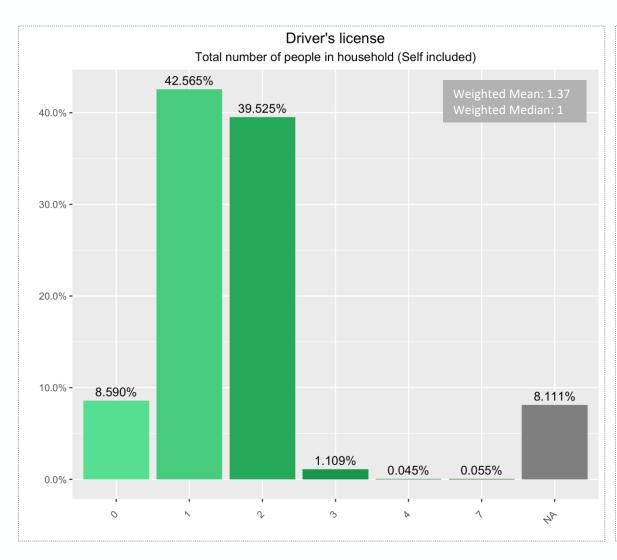

social cohesion & social differences









#### Neighbourhood relations & Completion of most activities







#### Satisfaction with living conditions





#### Choice of living environment





Question text: "We would now like to know which factors are important to you personally. Imagine that you were to move home now: Which factors would be most important to you when choosing your living environment? Please select a maximum of 7 aspects and number them in order of importance."

<sup>\*</sup>Average total score (assigned based on the number of times an aspect was selected among the seven most important factors when choosing one's living environment and its rank);

#### Choice of living environment





#### Choice of living environment







# mobility



#### Driver's license







#### Carsharing Membership & Access to a car







#### Vehicles in the household & Type of propulsion







#### Usage of different means of transport – Car & Carsharing







#### Usage of different means of transport – Bicycle & Public transport







#### Usage of different means of transport – Journeys on foot





#### Usage of different means of transport – Before Corona & Currently





#### Usage of different means of transport - Before Corona & Currently





\*The graphs on this slide represent only those survey participants who indicated that there was a difference in their mobility behaviour before Corona and currently (N=110).



# housing & living



#### Duration of residency









#### Living situation & Number of rooms







#### Household size









#### L