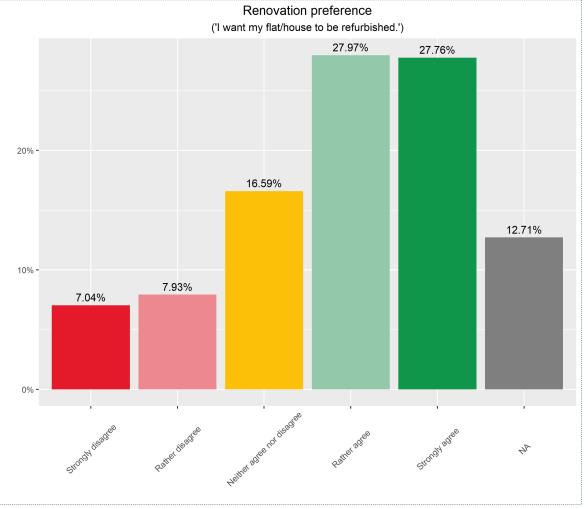

# Importance of renovation & Renovation preference

Supported by:

on the basis of a decision by the German Bundestag

solar ecathlon 21»22 europe

... goes urban! **WUPPERTAL GERMANY** 

WEB sde21.eu

Solar Decathlon Europe 21/22