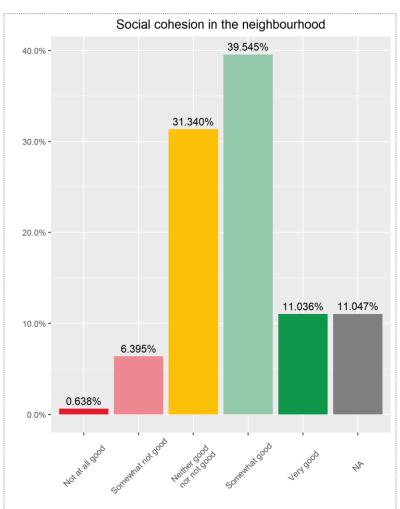

s' initiatives</li> </ul> | Dirt and lack of cleanliness is<br>criticised, especially dog waste<br>and rubbish | <ul> <li>Positive perception of change and transformation: atmosphere of departure, disruption/game changer, aspiring, transformation, potential (for development)</li> <li>Positively perceived development to-date: "a lot has happened"; many new, good and interesting projects; ideas for sustainability</li> </ul> | Noise pollution from events (e.g. at Utopiastadt, Hebebühne) and from car traffic (especially from the A46 motorway) |

#### Free Associations of the Mirke Neighbourhood





#### Free Associations of the Mirke Neighbourhood





#### Place attachment & General satisfaction with the neighbourhood







#### Intercultural life, social cohesion & social differences









#### Neighbourhood relations & Completion of most activities







#### Satisfaction with living conditions





#### Choice of living environment





Question text: "We would now like to know which factors are important to you personally. Imagine that you were to move home now: Which factors would be most important to you when choosing your living environment? Please select a maximum of 7 aspects and number them in order of importance."

<sup>\*</sup>Average total score (assigned based on the number of times an aspect was selected among the seven most important factors when choosing one's living environment and its rank);

#### Choice of living environment





#### Choice of living environment







# mobility



#### Driver's license







#### Carsharing Membership & Access to