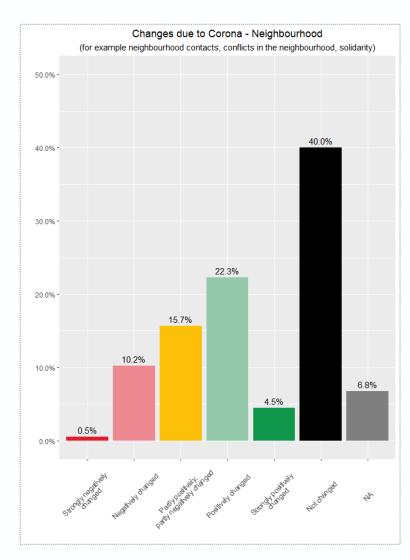

# Changes due to Corona – Areas of life

#### Changes due to Corona – Areas of life