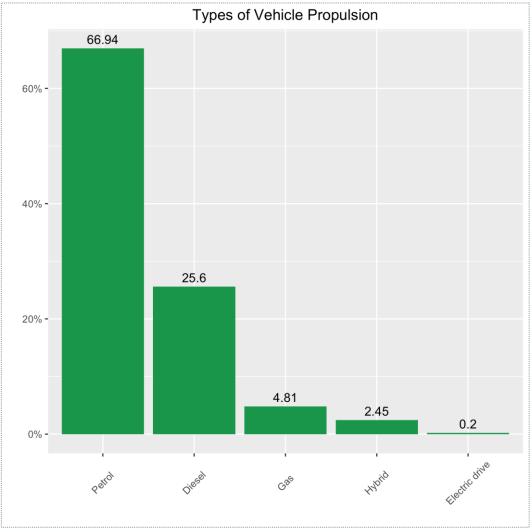

#### Satisfaction with living conditions





#### Choice of living environment





Question text: "We would now like to know which factors are important to you personally. Imagine that you were to move home now: Which factors would be most important to you when choosing your living environment? Please select a maximum of 7 aspects and number them in order of importance."

<sup>\*</sup>Average total score (assigned based on the number of times an aspect was selected among the seven most important factors when choosing one's living environment and its rank);

#### Choice of living environment





#### Choice of living environment







# mobility



#### Driver's license







#### Carsharing Membership & Access to a car







#### Vehicles in the household & Type of propulsion







#### Usage of different means of transport – Car & Carsharing







#### Usage of different means of transport – Bicycle & Public transport







#### Usage of different means of transport – Journeys on foot





#### Usage of different means of transport – Before Corona & Currently





#### Usage of different means of transport - Before Corona & Currently





\*The graphs on this slide represent only those survey participants who indicated that there was a difference in their mobility behaviour before Corona and currently (N=110).



# housing & living



#### Duration of residency









#### Living situation & Number of rooms







#### Household size









#### Living constellation





#### Satisfaction with living situation







#### Role of Corona in housing choices