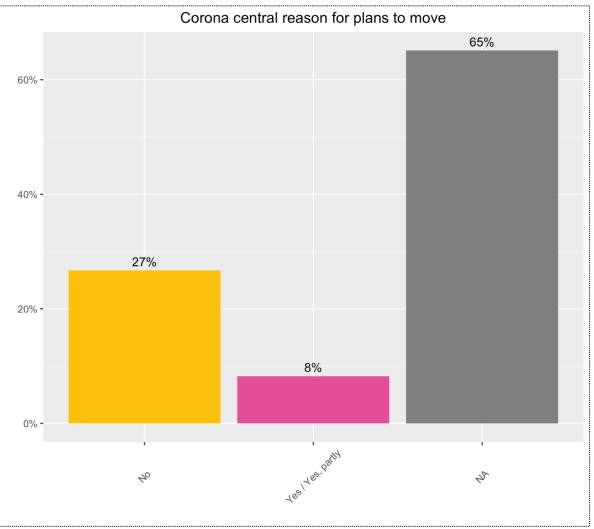

Car & Carsharing







#### Usage of different means of transport – Bicycle & Public transport







#### Usage of different means of transport – Journeys on foot





#### Usage of different means of transport – Before Corona & Currently





#### Usage of different means of transport - Before Corona & Currently





\*The graphs on this slide represent only those survey participants who indicated that there was a difference in their mobility behaviour before Corona and currently (N=110).



# housing & living



#### Duration of residency









#### Living situation & Number of rooms







#### Household size









#### Living constellation





#### Satisfaction with living situation







#### Role of Corona in housing choices







# Role of Corona in housing choices







### Preferred living situation







#### Choice of living space





\*Average total score (assigned based on the number of times an aspect was selected as one of the seven most important factors when choosing one's living environment and its rank); Question text: "We would like to know which factors are important to you personally when it comes to your living space (aside from the rental/purchase budget). Imagine again that you were to move home now: Which factors would be most important to you when choosing your living space?"

#### Choice of living space





### Choice of living space







# areas of life



# Changes due to Corona – Areas of life









#### Changes due to Corona – Areas of life









#### Work - Home Office











# attitudes & behaviour



# Environme