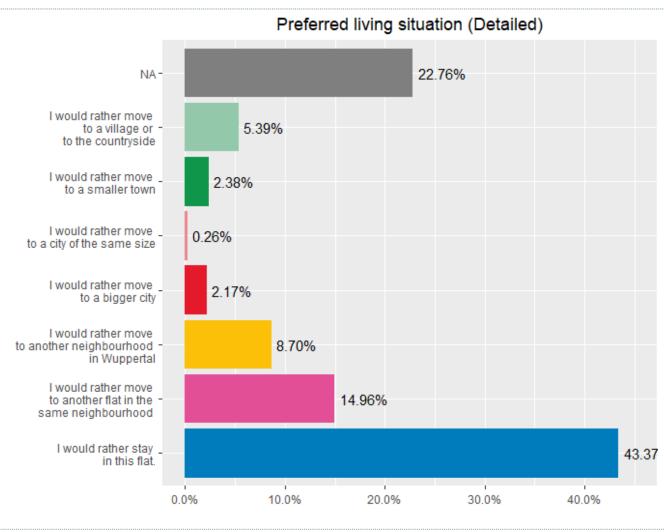

different means of transport – Bicycle & Public transport







#### Usage of different means of transport – Journeys on foot





#### Usage of different means of transport – Before Corona & Currently





#### Usage of different means of transport - Before Corona & Currently





\*The graphs on this slide represent only those survey participants who indicated that there was a difference in their mobility behaviour before Corona and currently (N=110).



# housing & living



#### Duration of residency









#### Living situation & Number of rooms







#### Household size









#### Living constellation





#### Satisfaction with living situation







#### Role of Corona in housing choices







# Role of Corona in housing choices







### Preferred living situation







#### Choice of living space





\*Average total score (assigned based on the number of times an aspect was selected as one of the seven most important factors when choosing one's living environment and its rank); Question text: "We would like to know which factors are important to you personally when it comes to your living space (aside from the rental/purchase budget). Imagine again that you were to move home now: Which factors would be most important to you when choosing your living space?"

#### Choice of living space





### Choice of living space







# areas of life



# Changes due to Corona – Areas of life









#### Changes due to Corona – Areas of life









#### Work - Home Office











# attitudes & behaviour



# Environmental awareness & Space sufficiency