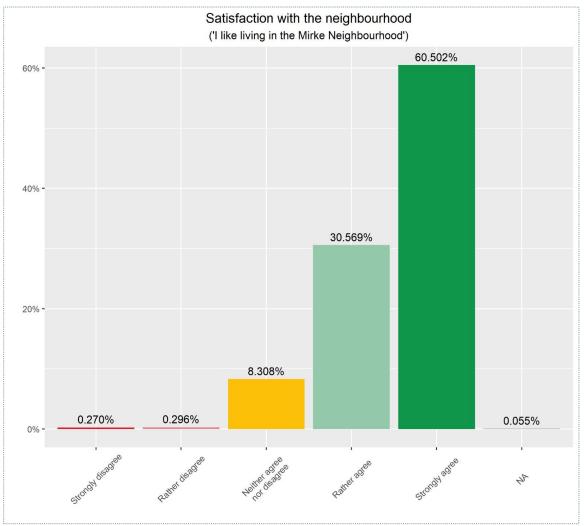

people</li> <li>Much engagement from civil society as well as citizens' initiatives</li> </ul> | Dirt and lack of cleanliness is<br>criticised, especially dog waste<br>and rubbish | <ul> <li>Positive perception of change and transformation: atmosphere of departure, disruption/game changer, aspiring, transformation, potential (for development)</li> <li>Positively perceived development to-date: "a lot has happened"; many new, good and interesting projects; ideas for sustainability</li> </ul> | Noise pollution from events (e.g. at Utopiastadt, Hebebühne) and from car traffic (especially from the A46 motorway) |

#### Free Associations of the Mirke Neighbourhood





#### Free Associations of the Mirke Neighbourhood





#### Place attachment & General satisfaction with the neighbourhood







#### Intercultural life, social cohesion & social differences









#### Neighbourhood relations & Completion of most activities







#### Satisfaction with living conditions





#### Choice of living environment





Question text: "We would now like to know which factors are important to you personally. Imagine that you were to move home now: Which factors would be most important to you when choosing your living environment? Please select a maximum of 7 aspects and number them in order of importance."

<sup>\*</sup>Average total score (assigned based on the number of times an aspect was selected among the seven most important factors when choosing one's living environment and its rank);

#### Choice of living environment





#### Choice of living environment







# mobility