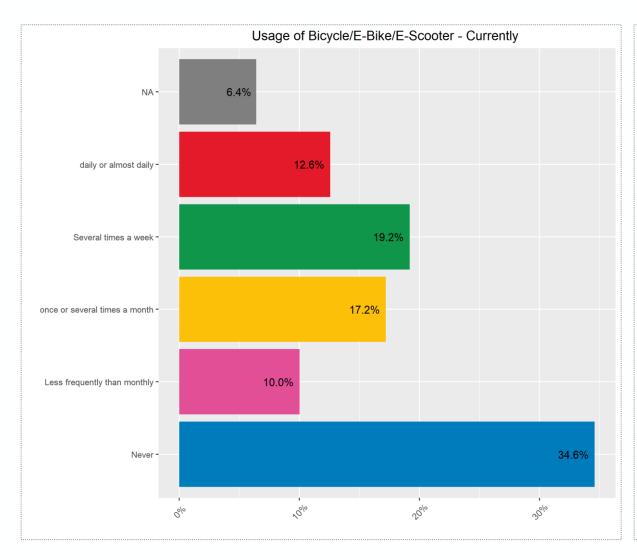

important to you personally. Imagine that you were to move home now: Which factors would be most important to you when choosing your living environment? Please select a maximum of 7 aspects and number them in order of importance."

<sup>\*</sup>Average total score (assigned based on the number of times an aspect was selected among the seven most important factors when choosing one's living environment and its rank);

#### Choice of living environment





#### Choice of living environment







# mobility



#### Driver's license







#### Carsharing Membership & Access to a car







#### Vehicles in the household & Type of propulsion







#### Usage of different means of transport – Car & Carsharing







#### Usage of different means of transport – Bicycle & Public transport







#### Usage of different means of transport – Journeys on foot





#### Usage of different means of transport – Before Corona & Currently





#### Usage of different means of transport - Before Corona & Currently





\*The graphs on this slide represent only those survey participants who indicated that there was a difference in their mobility behaviour before Corona and currently (N=110).



# housing & living



#### Duration of residency









#### Living situation & Number of rooms







#### Household size









#### Living constellation





#### Satisfaction with living situation







#### Role of Corona in housing choices







# Role of Corona in housing choices







### Preferred living situation







#### Choice of living space





\*Average total score (assi