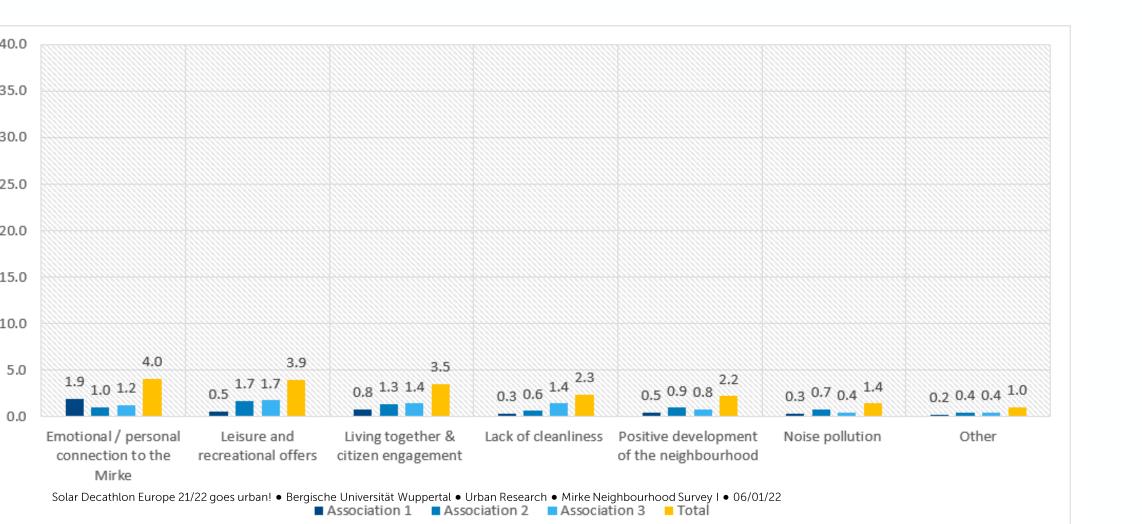

### Emotional / personal connection to the Mirke

Associations that express an emotional or personal connection to the Mirke (e.g. the Mirke as home)

 e.g. (My) home, childhood, friends, family, "My" district, "I live there / I have lived there in the past", love, pride

#### Free Associations of the Mirke Neighbourhood – Category Overview

| 9                                                                                                                                                                                                                                                                                  | 10                                                                                                                                                                                                                                | 11                                                                                 | 12                                                                                                                                                                                                                                                                                                                       | 13                                                                                                                   |
|------------------------------------------------------------------------------------------------------------------------------------------------------------------------------------------------------------------------------------------------------------------------------------|-----------------------------------------------------------------------------------------------------------------------------------------------------------------------------------------------------------------------------------|------------------------------------------------------------------------------------|--------------------------------------------------------------------------------------------------------------------------------------------------------------------------------------------------------------------------------------------------------------------------------------------------------------------------|----------------------------------------------------------------------------------------------------------------------|
| Leisure and recreational offers                                                                                                                                                                                                                                                    | Living together & citizen engagement                                                                                                                                                                                              | Lack of cleanliness                                                                | Positive development of<br>the neighbourhood                                                                                                                                                                                                                                                                             | Noise pollution                                                                                                      |
| Associations with general leisure activities and recreational opportunities as well as personal activities that participants associate with or do in the Mirke                                                                                                                     | Positive associations with regard to<br>living together in the<br>neighbourhood, cooperation and<br>citizen engagement                                                                                                            | Negative associations with lack of cleanliness in the neighbourhood                | Positive impression of the neighbourhood's development to date or going-forward (incl. positively perceived projects)                                                                                                                                                                                                    | Negative associations with noise pollution in the neighbourhood                                                      |
| <ul> <li>Varied sports, leisure and<br/>cultural activities, e.g. art, music,<br/>events, festivals, cycling,<br/>basketball, table tennis,<br/>recreation, relaxing, cafés, bars,<br/>restaurants, pubs, hanging out,<br/>meeting friends, experiencing<br/>new things</li> </ul> | <ul> <li>Neighbourhood; community; good living together, cooperation, social cohesion; solidarity, encounters; nice, open and warm people</li> <li>Much engagement from civil society as well as citizens' initiatives</li> </ul> | Dirt and lack of cleanliness is<br>criticised, especially dog waste<br>and rubbish | <ul> <li>Positive perception of change and transformation: atmosphere of departure, disruption/game changer, aspiring, transformation, potential (for development)</li> <li>Positively perceived development to-date: "a lot has happened"; many new, good and interesting projects; ideas for sustainability</li> </ul> | Noise pollution from events (e.g. at Utopiastadt, Hebebühne) and from car traffic (especially from the A46 motorway) |