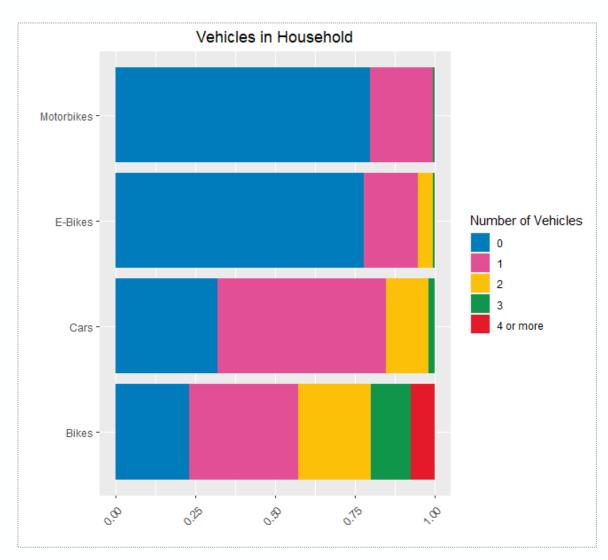

#### Satisfaction with living conditions





#### Choice of living environment





Question text: "We would now like to know which factors are important to you personally. Imagine that you were to move home now: Which factors would be most important to you when choosing your living environment? Please select a maximum of 7 aspects and number them in order of importance."

<sup>\*</sup>Average total score (assigned based on the number of times an aspect was selected among the seven most important factors when choosing one's living environment and its rank);

#### Choice of living environment





#### Choice of living environment







# mobility



#### Driver's license







#### Carsharing Membership & Access to a car







#### Vehicles in the household & Type of propulsion







#### Usage of different means of transport – Car & Carsharing







#### Usage of different means of transport – Bicycle & Public transport







#### Usage of different means of transport – Journeys on foot





#### Usage of different means of transport – Before Corona & Currently





#### Usage of different means of transport - Before Corona & Currently





\*The graphs on this slide represent only those survey participants who indicated that there was a difference in their mobility behaviour before Corona and currently (N=110).



# housing & living



#### Duration of residency









#### Living situation & Number of rooms







#### Household size









#### Living constellation





#### Satisfaction with living situation







#### Role of Corona in housing choices