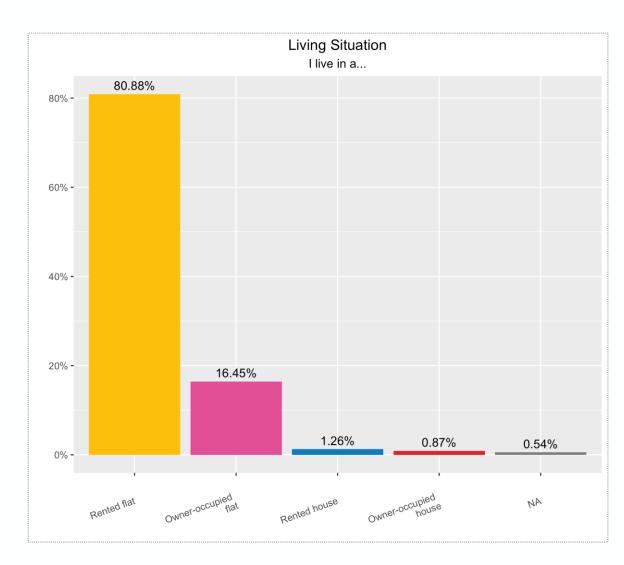

# mobility



#### Driver's license







#### Carsharing Membership & Access to a car







#### Vehicles in the household & Type of propulsion







#### Usage of different means of transport – Car & Carsharing







#### Usage of different means of transport – Bicycle & Public transport







#### Usage of different means of transport – Journeys on foot





#### Usage of different means of transport – Before Corona & Currently





#### Usage of different means of transport - Before Corona & Currently





\*The graphs on this slide represent only those survey participants who indicated that there was a difference in their mobility behaviour before Corona and currently (N=110).



# housing & living



#### Duration of residency









#### Living situation & Number of rooms







#### Household size









#### Living constellation





#### Satisfaction with living situation







#### Role of Corona in housing choices







# Role of Corona in housing choices







### Preferred living situation







#### Choice of living space





\*Average total score (assigned based on the number of times an aspect was selected as one of the seven most important factors when choosing one's living environment and its rank); Question text: "We would like to know which factors are important to you personally when it comes to your living space (aside from the rental/purchase budget). Imagine again that you were to move home now: Which factors would be most important to you when choosing your living space?"

#### Choice of living space





### Choice of living space