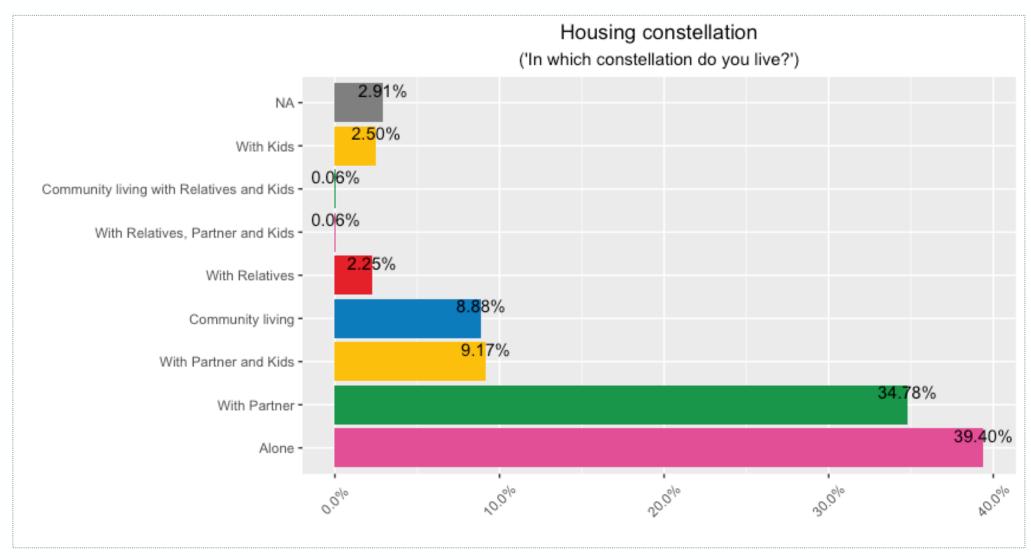

bership & Access to a car







#### Vehicles in the household & Type of propulsion







#### Usage of different means of transport – Car & Carsharing







#### Usage of different means of transport – Bicycle & Public transport







#### Usage of different means of transport – Journeys on foot





#### Usage of different means of transport – Before Corona & Currently





#### Usage of different means of transport - Before Corona & Currently





\*The graphs on this slide represent only those survey participants who indicated that there was a difference in their mobility behaviour before Corona and currently (N=110).



# housing & living



#### Duration of residency









#### Living situation & Number of rooms







#### Household size









#### Living constellation





#### Satisfaction with living situation







#### Role of Corona in housing choices







# Role of Corona in housing choices







### Preferred living situation







#### Choice of living space





\*Average total score (assigned based on the number of times an aspect was selected as one of the seven most important factors when choosing one's living environment and its rank); Question text: "We would like to know which factors are important to you personally when it comes to your living space (aside from the rental/purchase budget). Imagine again that you were to move home now: Which factors would be most important to you when choosing your living space?"

#### Choice of living space





### Choice of living space







# areas of life



# Changes due to Corona – Areas of lif