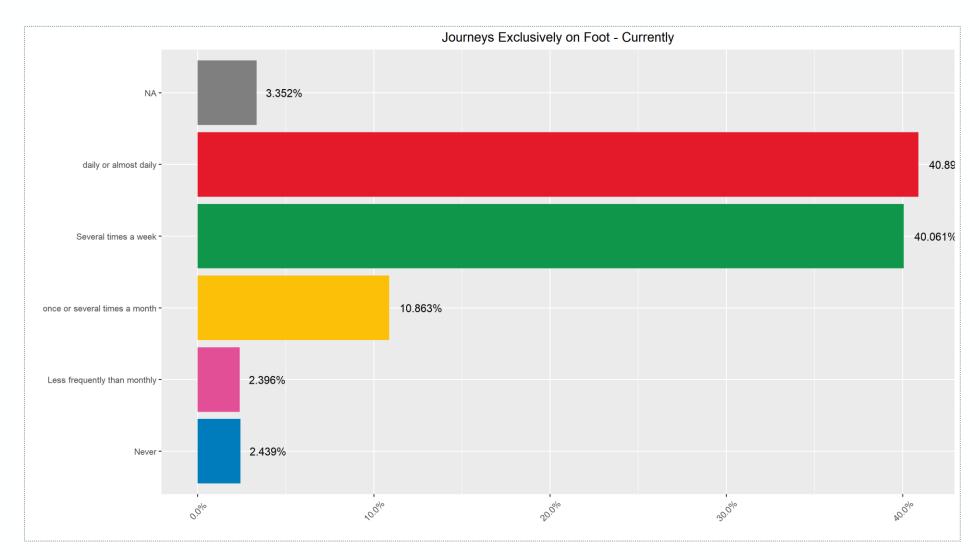

Which factors would be most important to you when choosing your living environment? Please select a maximum of 7 aspects and number them in order of importance."

<sup>\*</sup>Average total score (assigned based on the number of times an aspect was selected among the seven most important factors when choosing one's living environment and its rank);

#### Choice of living environment





#### Choice of living environment







# mobility



#### Driver's license







#### Carsharing Membership & Access to a car







#### Vehicles in the household & Type of propulsion







#### Usage of different means of transport – Car & Carsharing







#### Usage of different means of transport – Bicycle & Public transport







#### Usage of different means of transport – Journeys on foot





#### Usage of different means of transport – Before Corona & Currently





#### Usage of different means of transport - Before Corona & Currently





\*The graphs on this slide represent only those survey participants who indicated that there was a difference in their mobility behaviour before Corona and currently (N=110).



# housing & living



#### Duration of residency









#### Living situation & Number of rooms







#### Household size









#### Living constellation





#### Satisfaction with living situation







#### Role of Corona in housing choices







# Role of Corona in housing choices







### Preferred living situation







#### Choice of living space





\*Average total score (assigned based on the number of times an aspect was selected as one of th