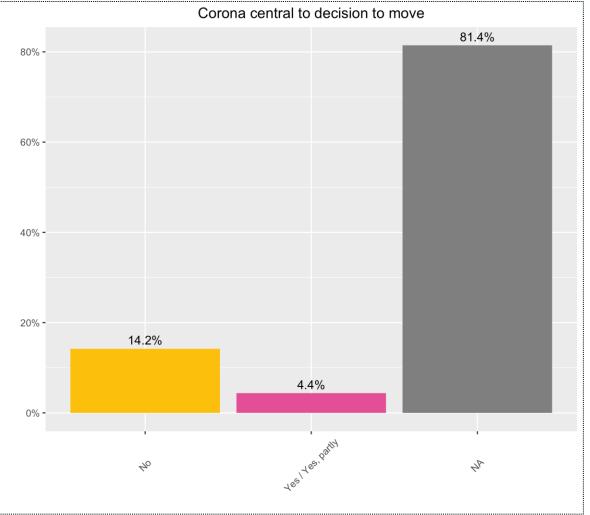

### Usage of different means of transport – Car & Carsharing







#### Usage of different means of transport – Bicycle & Public transport







#### Usage of different means of transport – Journeys on foot





#### Usage of different means of transport – Before Corona & Currently





#### Usage of different means of transport - Before Corona & Currently





\*The graphs on this slide represent only those survey participants who indicated that there was a difference in their mobility behaviour before Corona and currently (N=110).



# housing & living



#### Duration of residency









#### Living situation & Number of rooms







#### Household size









#### Living constellation





#### Satisfaction with living situation







#### Role of Corona in housing choices







# Role of Corona in housing choices







### Preferred living situation







#### Choice of living space





\*Average total score (assigned based on the number of times an aspect was selected as one of the seven most important factors when choosing one's living environment and its rank); Question text: "We would like to know which factors are important to you personally when it comes to your living space (aside from the rental/purchase budget). Imagine again that you were to move home now: Which factors would be most important to you when choosing your living space?"

#### Choice of living space





### Choice of living space







# areas of life



# Changes due to Corona – Areas of life









#### Changes due to Corona – Areas of life









#### Work - Home Office