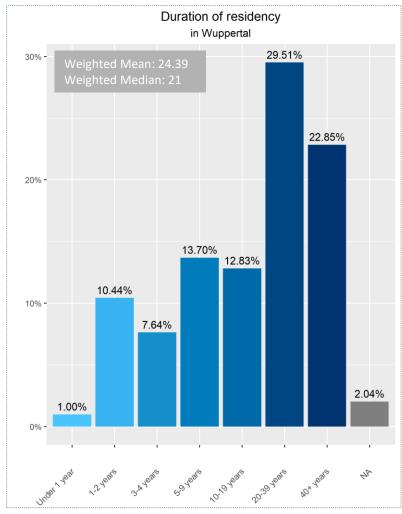

#### Choice of living environment







# mobility



#### Driver's license







#### Carsharing Membership & Access to a car







#### Vehicles in the household & Type of propulsion







#### Usage of different means of transport – Car & Carsharing







#### Usage of different means of transport – Bicycle & Public transport







#### Usage of different means of transport – Journeys on foot





#### Usage of different means of transport – Before Corona & Currently





#### Usage of different means of transport - Before Corona & Currently





\*The graphs on this slide represent only those survey participants who indicated that there was a difference in their mobility behaviour before Corona and currently (N=110).



# housing & living



#### Duration of residency









#### Living situation & Number of rooms







#### Household size









#### Living constellation





#### Satisfaction with living situation







#### Role of Corona in housing choices







# Role of Corona in housing choices







### Preferred living situation







#### Choice of living space





\*Average total score (assigned based on the number of times an aspect was selected as one of the seven most important factors when choosing one's living environment and its rank); Question text: "We would like to know which factors are important to you personally when it comes to your living space (aside from the rental/purchase budget). Imagine again that you were to move home now: Which factors would be most important to you when choosing your living space?"

#### Choice of li