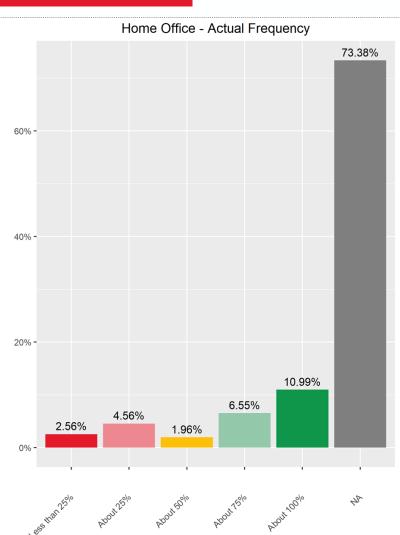

# Role of Corona in housing choices







### Preferred living situation







#### Choice of living space





\*Average total score (assigned based on the number of times an aspect was selected as one of the seven most important factors when choosing one's living environment and its rank); Question text: "We would like to know which factors are important to you personally when it comes to your living space (aside from the rental/purchase budget). Imagine again that you were to move home now: Which factors would be most important to you when choosing your living space?"

#### Choice of living space





### Choice of living space







# areas of life



# Changes due to Corona – Areas of life









#### Changes due to Corona – Areas of life









#### Work - Home Office











# attitudes & behaviour



# Environmental awareness & Space sufficiency







# Importance of renovation & Renovation preference







Supported by:



on the basis of a decision by the German Bundestag



solar ecathlon 21»22 europe

... goes urban! **WUPPERTAL GERMANY** 

WEB sde21.eu







Solar Decathlon Europe 21/22









**UTOPIA**STADT