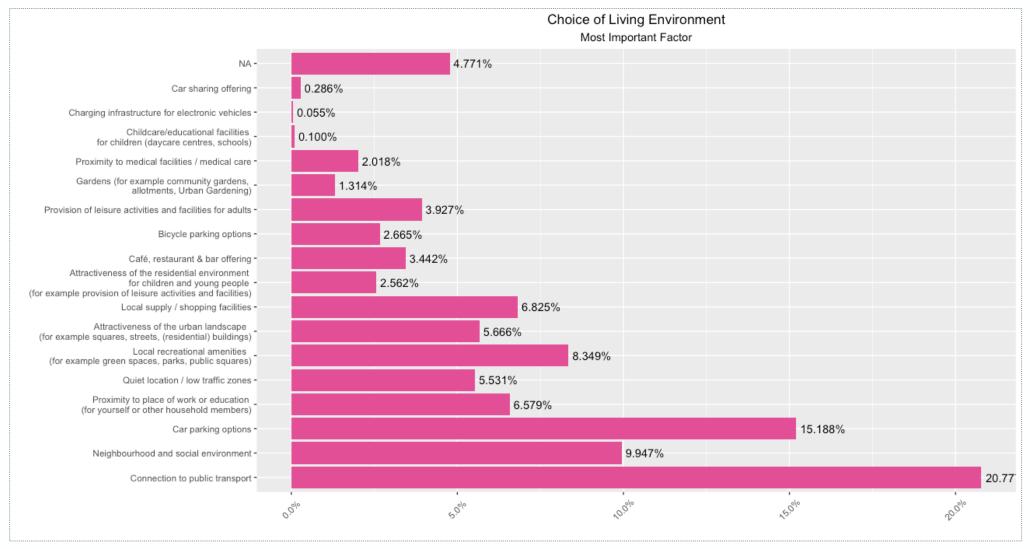

#### Choice of living environment

Question text: "We would now like to know which factors are important to you personally. Imagine that you were to move home now: Which factors would be most important to you when choosing your living environment? Please select a maximum of 7 aspects and number them in order of importance."

<sup>\*</sup>Average total score (assigned based on the number of times an aspect was selected among the seven most important factors when choosing one's living environment and its rank);

#### Choice of living environment