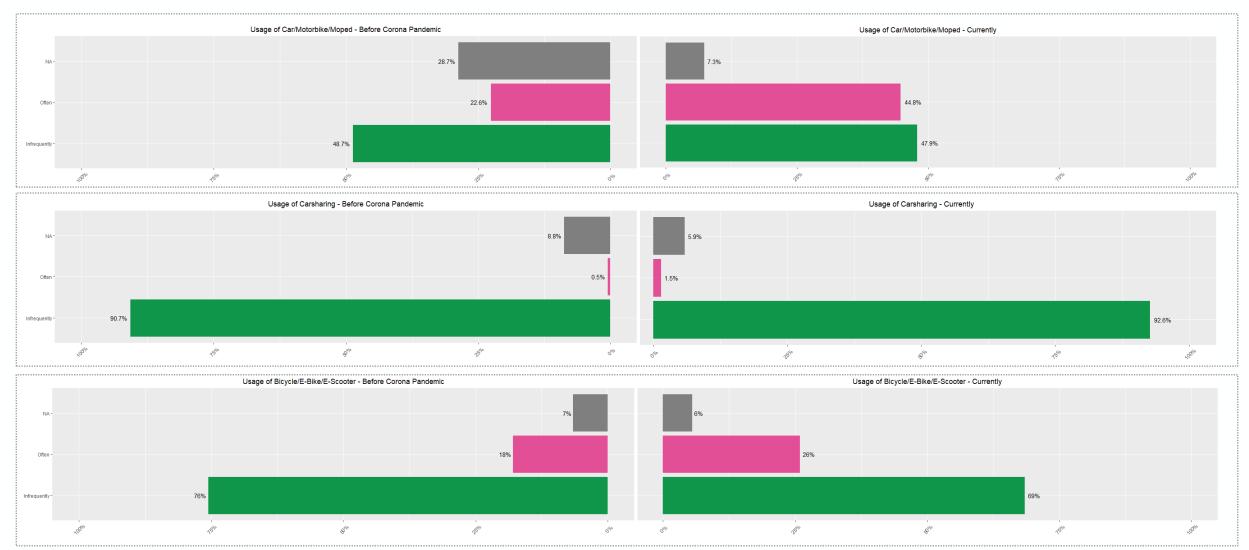

#### Usage of different means of transport – Car & Carsharing

#### Usage of different means of transport – Before Corona & Currently

#### Usage of different means of transport - Before Corona & Currently

\*The graphs on this slide represent only those survey participants who indicated that there was a difference in their mobility behaviour before Corona and currently (N=110).