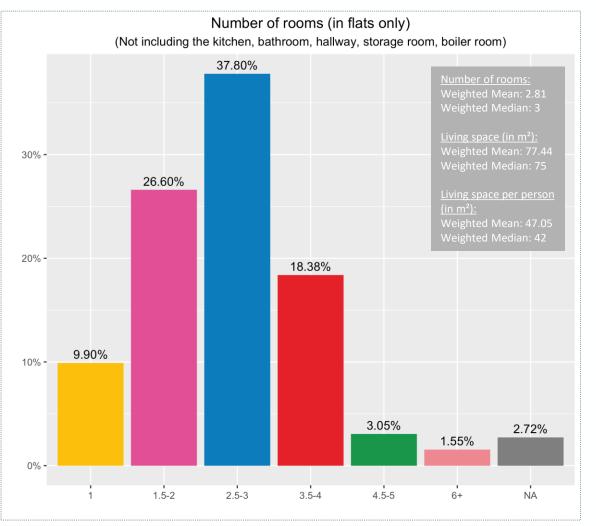

mobility



#### Driver's license







#### Carsharing Membership & Access to a car







#### Vehicles in the household & Type of propulsion







#### Usage of different means of transport – Car & Carsharing







#### Usage of different means of transport – Bicycle & Public transport







#### Usage of different means of transport – Journeys on foot





#### Usage of different means of transport – Before Corona & Currently





#### Usage of different means of transport - Before Corona & Currently





\*The graphs on this slide represent only those survey participants who indicated that there was a difference in their mobility behaviour before Corona and currently (N=110).



# housing & living



#### Duration of residency









#### Living situation & Number of rooms







#### Household size









#### Living constellation





#### Satisfaction with living situation







#### Role of Corona in housing choices







# Role of Corona in housing choices







### Preferred living situation







#### Choice of living space





\*Average total score (assigned based on the number of times an aspect was selected as one of the seven most important factors when choosing one's living environment and its rank); Question text: "We would like to know which factors are important to you personally when it comes to your living space (aside from the rental/purchase budget). Imagine again that you were to move home now: Which factors would be most important to you when choosing your living space?"

#### Choice of living space





### Choice of living space