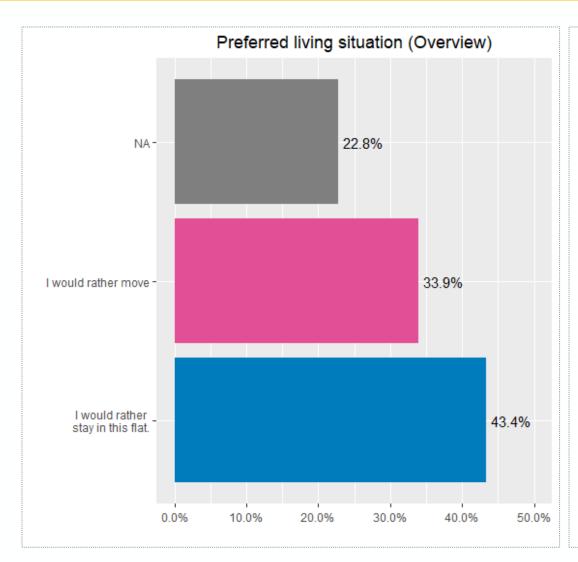

of different means of transport – Bicycle & Public transport







#### Usage of different means of transport – Journeys on foot





#### Usage of different means of transport – Before Corona & Currently





#### Usage of different means of transport - Before Corona & Currently





\*The graphs on this slide represent only those survey participants who indicated that there was a difference in their mobility behaviour before Corona and currently (N=110).



# housing & living



#### Duration of residency









#### Living situation & Number of rooms







#### Household size









#### Living constellation





#### Satisfaction with living situation







#### Role of Corona in housing choices







# Role of Corona in housing choices







### Preferred living situation







#### Choice of living space





\*Average total score (assigned based on the number of times an aspect was selected as one of the seven most important factors when choosing one's living environment and its rank); Question text: "We would like to know which factors are important to you personally when it comes to your living space (aside from the rental/purchase budget). Imagine again that you were to move home now: Which factors would be most important to you when choosing your living space?"

#### Choice of living space





### Choice of living space







# areas of life



# Changes due to Corona – Areas of life









#### Changes due to Corona – Areas of life









#### Work - Home Office











# attitudes & behaviour



# Environmental awareness & Space sufficiency