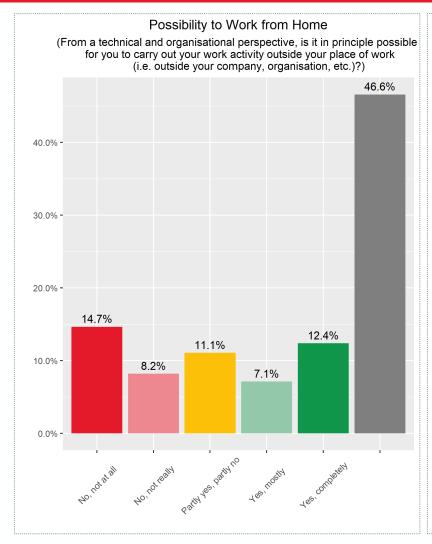

# Role of Corona in housing choices







### Preferred living situation







#### Choice of living space





\*Average total score (assigned based on the number of times an aspect was selected as one of the seven most important factors when choosing one's living environment and its rank); Question text: "We would like to know which factors are important to you personally when it comes to your living space (aside from the rental/purchase budget). Imagine again that you were to move home now: Which factors would be most important to you when choosing your living space?"

#### Choice of living space





### Choice of living space







# areas of life



# Changes due to Corona – Areas of life









#### Changes due to Corona – Areas of life









#### Work - Home Office











# attitudes & behaviour



# Environmental awareness & Space sufficiency







# Importance of renovation & Renovation preference







Supported by:



on the basis of a decision by the German Bundestag



solar ecathlon 21»22 europe

... goes urban! **WUPPERTAL GERMANY** 

WEB sde21.eu







Solar Decathlon Europe 21/22









**UTOPIA**STADT