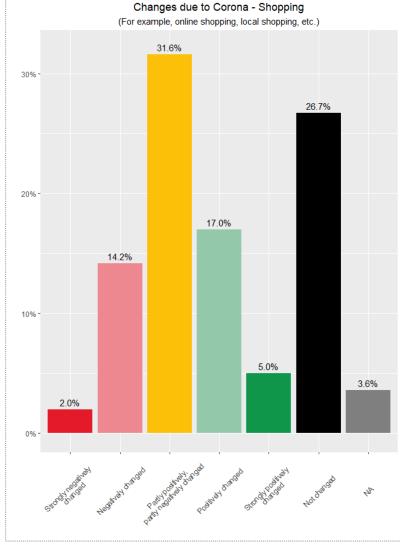

# Changes due to Corona – Areas of life

#### Changes due to Corona – Areas of life