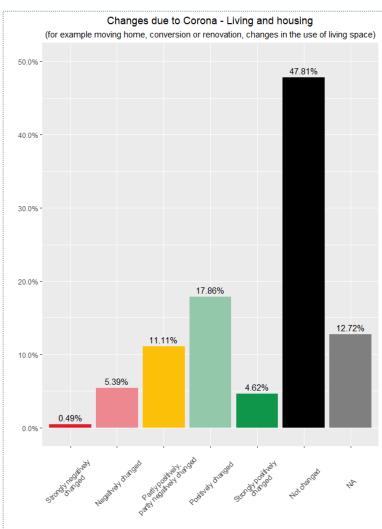

Satisfaction with living situation







#### Role of Corona in housing choices







# Role of Corona in housing choices







### Preferred living situation







#### Choice of living space





\*Average total score (assigned based on the number of times an aspect was selected as one of the seven most important factors when choosing one's living environment and its rank); Question text: "We would like to know which factors are important to you personally when it comes to your living space (aside from the rental/purchase budget). Imagine again that you were to move home now: Which factors would be most important to you when choosing your living space?"

#### Choice of living space





### Choice of living space







# areas of life



# Changes due to Corona – Areas of life









#### Changes due to Corona – Areas of life









#### Work - Home Office











# attitudes & behaviour



# Environmental awareness & Space sufficiency







# Importance of renovation & Renovation preference







Supported by:



on the basis of a decision by the German Bundestag



solar ecathlon 21»22 europe

... goes urban! **WUPPERTAL GERMANY** 

WEB sde21.eu







Solar Decathlon Europe 21/22









**UTOPIA**STADT