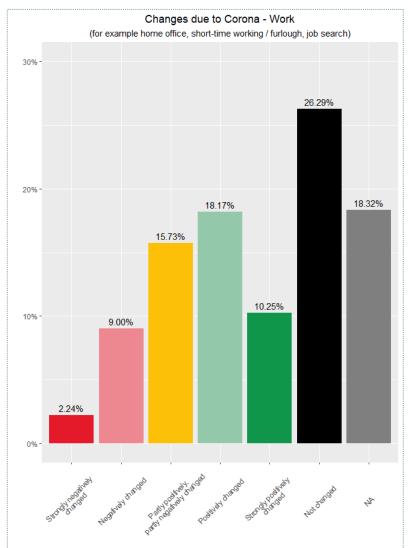

# Changes due to Corona – Areas of life

#### Changes due to Corona – Areas of life

#### Work - Home Office