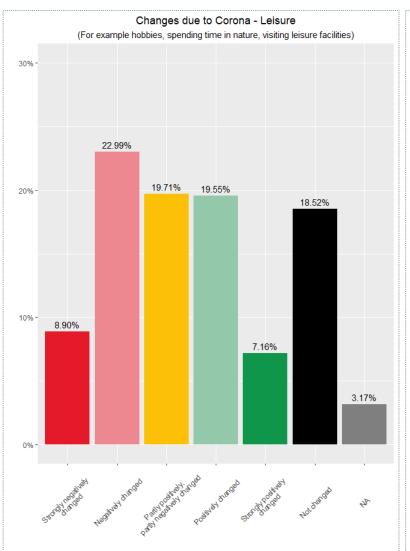

# Changes due to Corona – Areas of life

#### Changes due to Corona – Areas of life