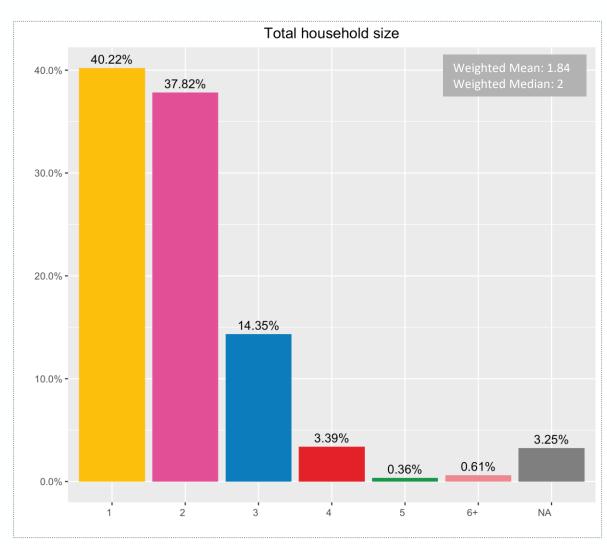

license







#### Carsharing Membership & Access to a car







#### Vehicles in the household & Type of propulsion







#### Usage of different means of transport – Car & Carsharing







#### Usage of different means of transport – Bicycle & Public transport







#### Usage of different means of transport – Journeys on foot





#### Usage of different means of transport – Before Corona & Currently





#### Usage of different means of transport - Before Corona & Currently





\*The graphs on this slide represent only those survey participants who indicated that there was a difference in their mobility behaviour before Corona and currently (N=110).



# housing & living



#### Duration of residency









#### Living situation & Number of rooms







#### Household size









#### Living constellation





#### Satisfaction with living situation







#### Role of Corona in housing choices







# Role of Corona in housing choices







### Preferred living situation







#### Choice of living space





\*Average total score (assigned based on the number of times an aspect was selected as one of the seven most important factors when choosing one's living environment and its rank); Question text: "We would like to know which factors are important to you personally when it comes to your living space (aside from the rental/purchase budget). Imagine again that you were to move home now: Which factors would be most important to you when choosing your living space?"

#### Choice of living space





### Choice of living space







# areas of life



# C