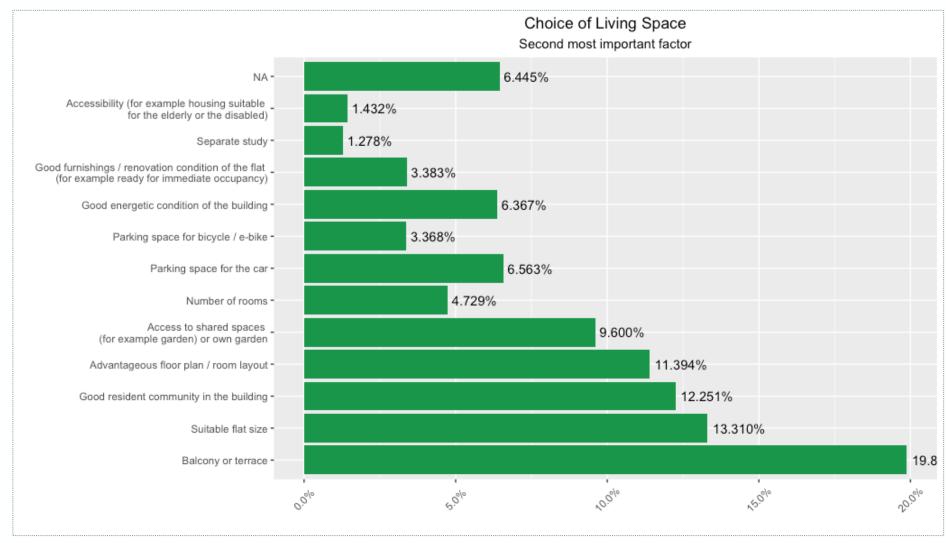

#### Choice of living space

\*Average total score (assigned based on the number of times an aspect was selected as one of the seven most important factors when choosing one's living environment and its rank); Question text: "We would like to know which factors are important to you personally when it comes to your living space (aside from the rental/purchase budget). Imagine again that you were to move home now: Which factors would be most important to you when choosing your living space?"

#### Choice of living space

### Choice of living space