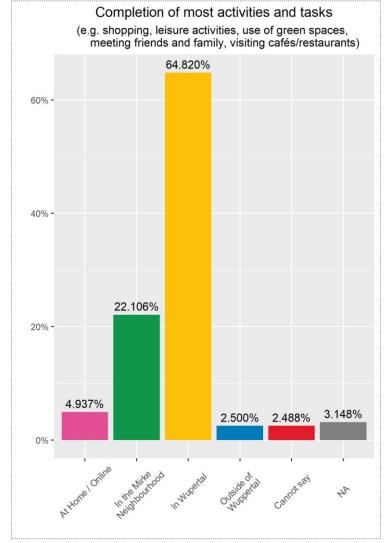

sed, especially dog waste<br>and rubbish | <ul> <li>Positive perception of change and transformation: atmosphere of departure, disruption/game changer, aspiring, transformation, potential (for development)</li> <li>Positively perceived development to-date: "a lot has happened"; many new, good and interesting projects; ideas for sustainability</li> </ul> | Noise pollution from events (e.g. at Utopiastadt, Hebebühne) and from car traffic (especially from the A46 motorway) |

#### Free Associations of the Mirke Neighbourhood





#### Free Associations of the Mirke Neighbourhood





#### Place attachment & General satisfaction with the neighbourhood







#### Intercultural life, social cohesion & social differences









#### Neighbourhood relations & Completion of most activities







#### Satisfaction with living conditions





#### Choice of living environment





Question text: "We would now like to know which factors are important to you personally. Imagine that you were to move home now: Which factors would be most important to you when choosing your living environment? Please select a maximum of 7 aspects and number them in order of importance."

<sup>\*</sup>Average total score (assigned based on the number of times an aspect was selected among the seven most important factors when choosing one's living environment and its rank);

#### Choice of living environment





#### Choice of living environment







# mobility



#### Driver's license







#### Carsharing Membership & Access to a car







#### Vehicles in the household & Type of propulsion