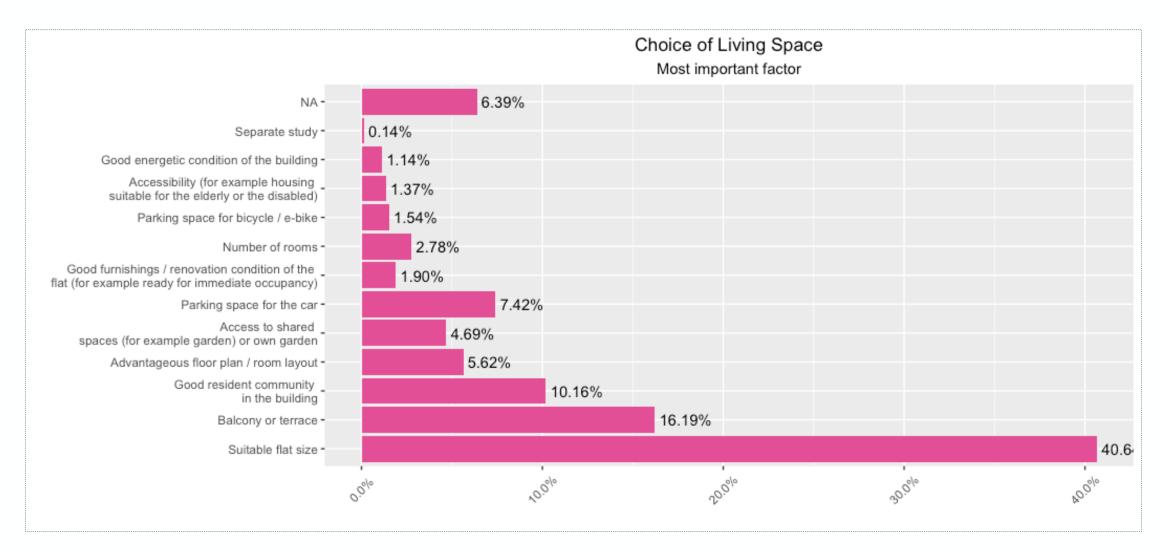

#### Choice of living space

\*Average total score (assigned based on the number of times an aspect was selected as one of the seven most important factors when choosing one's living environment and its rank); Question text: "We would like to know which factors are important to you personally when it comes to your living space (aside from the rental/purchase budget). Imagine again that you were to move home now: Which factors would be most important to you when choosing your living space?"

#### Choice of living space

### Choice of living space