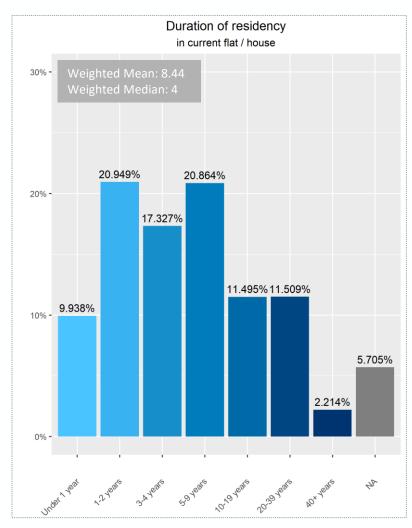

nt





#### Choice of living environment







# mobility



#### Driver's license







#### Carsharing Membership & Access to a car







#### Vehicles in the household & Type of propulsion







#### Usage of different means of transport – Car & Carsharing







#### Usage of different means of transport – Bicycle & Public transport







#### Usage of different means of transport – Journeys on foot





#### Usage of different means of transport – Before Corona & Currently





#### Usage of different means of transport - Before Corona & Currently





\*The graphs on this slide represent only those survey participants who indicated that there was a difference in their mobility behaviour before Corona and currently (N=110).



# housing & living



#### Duration of residency









#### Living situation & Number of rooms







#### Household size









#### Living constellation





#### Satisfaction with living situation







#### Role of Corona in housing choices







# Role of Corona in housing choices







### Preferred living situation







#### Choice of living space





\*Average total score (assigned based on the number of times an aspect was selected as one of the seven most important factors when choosing one's living environment and its rank); Question text: "We would like to know which factors are important to you personally when it comes to your living space (aside from the rental/purchase budget). Imagine again that you were to move home now: Which factors would be most important to you when choosing your living space?"

#### Choice o