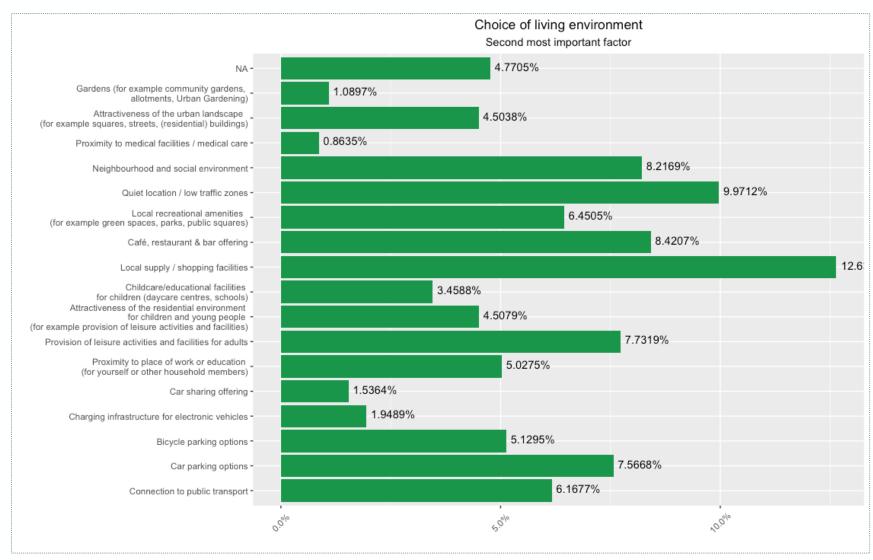

#### Choice of living environment

Question text: "We would now like to know which factors are important to you personally. Imagine that you were to move home now: Which factors would be most important to you when choosing your living environment? Please select a maximum of 7 aspects and number them in order of importance."

<sup>\*</sup>Average total score (assigned based on the number of times an aspect was selected among the seven most important factors when choosing one's living environment and its rank);