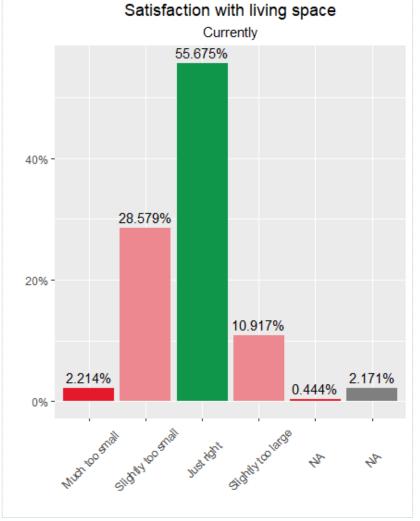

in the household & Type of propulsion







#### Usage of different means of transport – Car & Carsharing







#### Usage of different means of transport – Bicycle & Public transport







#### Usage of different means of transport – Journeys on foot





#### Usage of different means of transport – Before Corona & Currently





#### Usage of different means of transport - Before Corona & Currently





\*The graphs on this slide represent only those survey participants who indicated that there was a difference in their mobility behaviour before Corona and currently (N=110).



# housing & living



#### Duration of residency









#### Living situation & Number of rooms







#### Household size









#### Living constellation





#### Satisfaction with living situation







#### Role of Corona in housing choices







# Role of Corona in housing choices







### Preferred living situation







#### Choice of living space





\*Average total score (assigned based on the number of times an aspect was selected as one of the seven most important factors when choosing one's living environment and its rank); Question text: "We would like to know which factors are important to you personally when it comes to your living space (aside from the rental/purchase budget). Imagine again that you were to move home now: Which factors would be most important to you when choosing your living space?"

#### Choice of living space





### Choice of living space







# areas of life



# Changes due to Corona – Areas of life









#### Changes due to Corona – Areas o