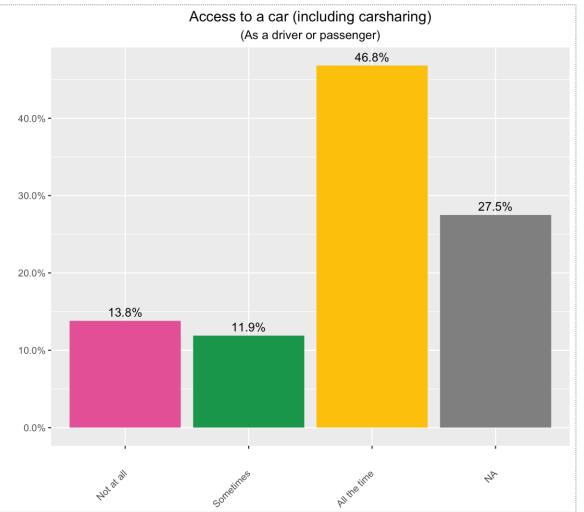

ighbourhood relations & Completion of most activities







#### Satisfaction with living conditions





#### Choice of living environment





Question text: "We would now like to know which factors are important to you personally. Imagine that you were to move home now: Which factors would be most important to you when choosing your living environment? Please select a maximum of 7 aspects and number them in order of importance."

<sup>\*</sup>Average total score (assigned based on the number of times an aspect was selected among the seven most important factors when choosing one's living environment and its rank);

#### Choice of living environment





#### Choice of living environment







# mobility



#### Driver's license







#### Carsharing Membership & Access to a car







#### Vehicles in the household & Type of propulsion







#### Usage of different means of transport – Car & Carsharing







#### Usage of different means of transport – Bicycle & Public transport







#### Usage of different means of transport – Journeys on foot





#### Usage of different means of transport – Before Corona & Currently





#### Usage of different means of transport - Before Corona & Currently





\*The graphs on this slide represent only those survey participants who indicated that there was a difference in their mobility behaviour before Corona and currently (N=110).



# housing & living



#### Duration of residency









#### Living situation & Number of rooms







#### Household size









#### Living constellation





#### Satisfaction with living