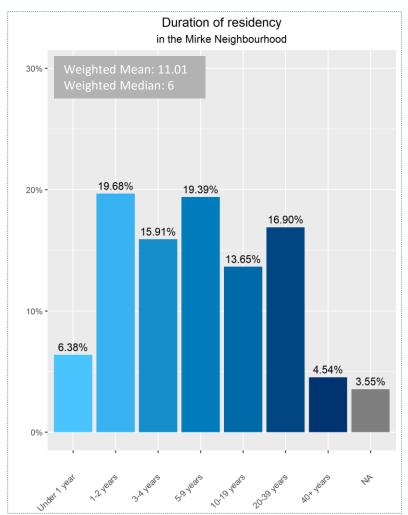

#### Choice of living environment







# mobility



#### Driver's license







#### Carsharing Membership & Access to a car







#### Vehicles in the household & Type of propulsion







#### Usage of different means of transport – Car & Carsharing







#### Usage of different means of transport – Bicycle & Public transport







#### Usage of different means of transport – Journeys on foot





#### Usage of different means of transport – Before Corona & Currently





#### Usage of different means of transport - Before Corona & Currently





\*The graphs on this slide represent only those survey participants who indicated that there was a difference in their mobility behaviour before Corona and currently (N=110).



# housing & living



#### Duration of residency









#### Living situation & Number of rooms







#### Household size









#### Living constellation





#### Satisfaction with living situation







#### Role of Corona in housing choices







# Role of Corona in housing choices







### Preferred living situation







#### Choice of living space





\*Average total score (assigned based on the number of times an aspect was selected as one of the seven most important factors when choosing one's living environment and its rank); Question text: "We would like to know which factors are important to you personally when it comes to your living space (aside from the rental/purchase budget). Imagine again that you were to move home now: Which factors would be most important to you when choosing your living space?"

#### Choice of