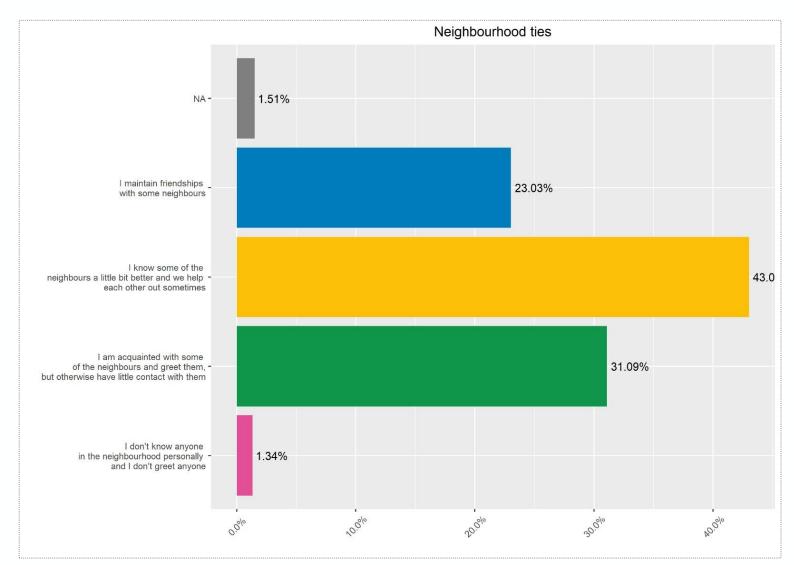

cised, especially dog waste<br>and rubbish | <ul> <li>Positive perception of change and transformation: atmosphere of departure, disruption/game changer, aspiring, transformation, potential (for development)</li> <li>Positively perceived development to-date: "a lot has happened"; many new, good and interesting projects; ideas for sustainability</li> </ul> | Noise pollution from events (e.g. at Utopiastadt, Hebebühne) and from car traffic (especially from the A46 motorway) |

#### Free Associations of the Mirke Neighbourhood





#### Free Associations of the Mirke Neighbourhood





#### Place attachment & General satisfaction with the neighbourhood







#### Intercultural life, social cohesion & social differences









#### Neighbourhood relations & Completion of most activities







#### Satisfaction with living conditions





#### Choice of living environment





Question text: "We would now like to know which factors are important to you personally. Imagine that you were to move home now: Which factors would be most important to you when choosing your living environment? Please select a maximum of 7 aspects and number them in order of importance."

<sup>\*</sup>Average total score (assigned based on the number of times an aspect was selected among the seven most important factors when choosing one's living environment and its rank);

#### Choice of living environment





#### Choice of living environment







# mobility



#### Driver's license







#### Carsharing Membership & Access to a car







#### Vehicles in the household & Type of propulsion