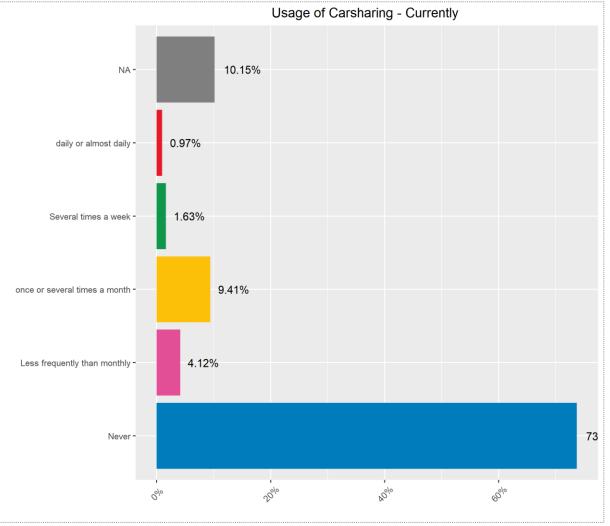

environment





Question text: "We would now like to know which factors are important to you personally. Imagine that you were to move home now: Which factors would be most important to you when choosing your living environment? Please select a maximum of 7 aspects and number them in order of importance."

<sup>\*</sup>Average total score (assigned based on the number of times an aspect was selected among the seven most important factors when choosing one's living environment and its rank);

#### Choice of living environment





#### Choice of living environment







# mobility



#### Driver's license







#### Carsharing Membership & Access to a car







#### Vehicles in the household & Type of propulsion







#### Usage of different means of transport – Car & Carsharing







#### Usage of different means of transport – Bicycle & Public transport







#### Usage of different means of transport – Journeys on foot





#### Usage of different means of transport – Before Corona & Currently





#### Usage of different means of transport - Before Corona & Currently





\*The graphs on this slide represent only those survey participants who indicated that there was a difference in their mobility behaviour before Corona and currently (N=110).



# housing & living



#### Duration of residency









#### Living situation & Number of rooms







#### Household size









#### Living constellation





#### Satisfaction with living situation







#### Role of Corona in housing choices







# Role of Corona in housing choices







### Preferred living