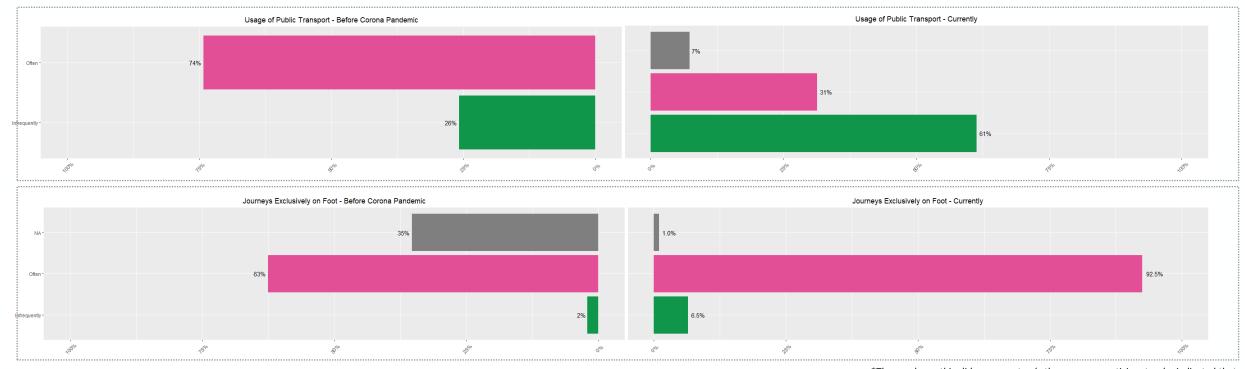

#### Usage of different means of transport – Before Corona & Currently

#### Usage of different means of transport - Before Corona & Currently

\*The graphs on this slide represent only those survey participants who indicated that there was a difference in their mobility behaviour before Corona and currently (N=110).