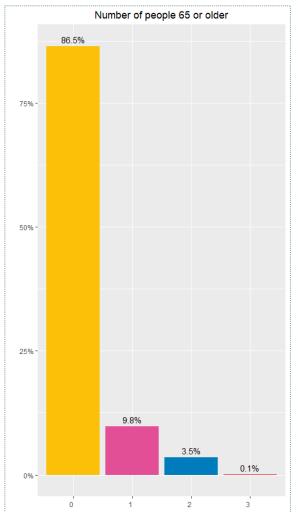

icense







#### Carsharing Membership & Access to a car







#### Vehicles in the household & Type of propulsion







#### Usage of different means of transport – Car & Carsharing







#### Usage of different means of transport – Bicycle & Public transport







#### Usage of different means of transport – Journeys on foot





#### Usage of different means of transport – Before Corona & Currently





#### Usage of different means of transport - Before Corona & Currently





\*The graphs on this slide represent only those survey participants who indicated that there was a difference in their mobility behaviour before Corona and currently (N=110).



# housing & living



#### Duration of residency









#### Living situation & Number of rooms







#### Household size









#### Living constellation





#### Satisfaction with living situation







#### Role of Corona in housing choices







# Role of Corona in housing choices







### Preferred living situation







#### Choice of living space





\*Average total score (assigned based on the number of times an aspect was selected as one of the seven most important factors when choosing one's living environment and its rank); Question text: "We would like to know which factors are important to you personally when it comes to your living space (aside from the rental/purchase budget). Imagine again that you were to move home now: Which factors would be most important to you when choosing your living space?"

#### Choice of living space





### Choice of living space







# areas of life



# Cha