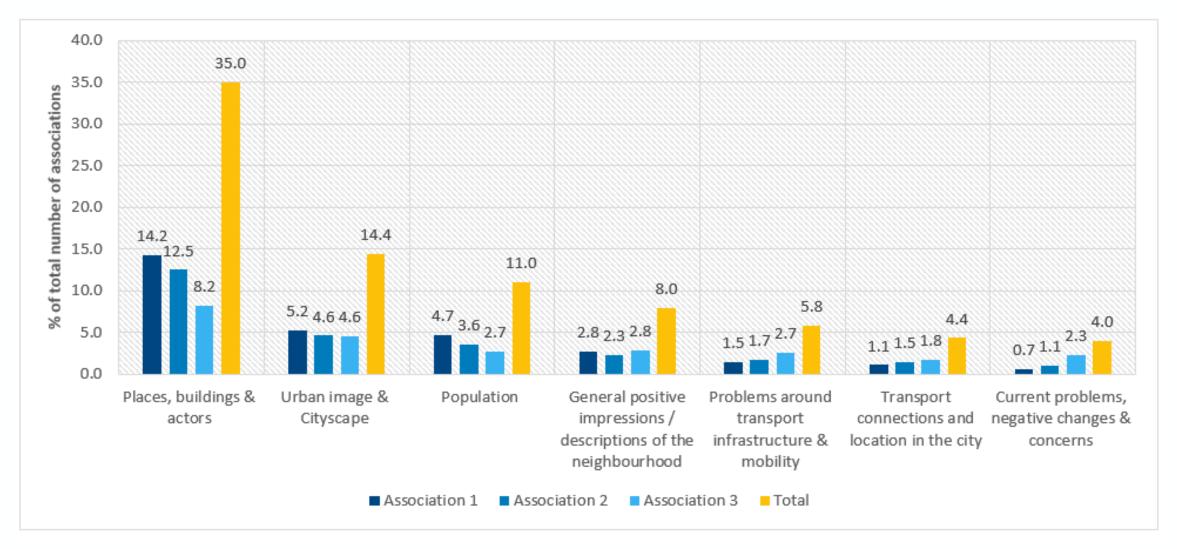

#### Free Associations of the Mirke Neighbourhood – Category Overview

| 1                                                                                                                                                                                                                                                                                                                                                                                | 2                                                                                                                                                                                                                                                                                                                                                                                                                                                                                                                                                                                                                                              | 3                                                                                                                                                                           | 4                                                                                                                                                                                                                                                                                                                                                                                                                                                                                                                                                                                      |  |
|----------------------------------------------------------------------------------------------------------------------------------------------------------------------------------------------------------------------------------------------------------------------------------------------------------------------------------------------------------------------------------|------------------------------------------------------------------------------------------------------------------------------------------------------------------------------------------------------------------------------------------------------------------------------------------------------------------------------------------------------------------------------------------------------------------------------------------------------------------------------------------------------------------------------------------------------------------------------------------------------------------------------------------------|-----------------------------------------------------------------------------------------------------------------------------------------------------------------------------|----------------------------------------------------------------------------------------------------------------------------------------------------------------------------------------------------------------------------------------------------------------------------------------------------------------------------------------------------------------------------------------------------------------------------------------------------------------------------------------------------------------------------------------------------------------------------------------|--|
| 1                                                                                                                                                                                                                                                                                                                                                                                | 2                                                                                                                                                                                                                                                                                                                                                                                                                                                                                                                                                                                                                                              | 3                                                                                                                                                                           |                                                                                                                                                                                                                                                                                                                                                                                                                                                                                                                                                                                        |  |
| Places, buildings & actors                                                                                                                                                                                                                                                                                                                                                       | Urban image & cityscape                                                                                                                                                                                                                                                                                                                                                                                                                                                                                                                                                                                                                        | Population                                                                                                                                                                  | General positive descriptions of the Mirke                                                                                                                                                                                                                                                                                                                                                                                                                                                                                                                                             |  |
| Associations with specific places, buildings or actors in the Mirke Neighbourhood                                                                                                                                                                                                                                                                                                | Associations that describe the urban image of the Mirke (e.g. with regard to typical buildings of the cityscape, greenery, etc.) as well as associations referring to the typographical location or the spatial boundaries of the neighbourhood                                                                                                                                                                                                                                                                                                                                                                                                | Associations with the population and composition of the Mirke Neighbourhood                                                                                                 | General positive impressions and descriptions of the neighbourhood                                                                                                                                                                                                                                                                                                                                                                                                                                                                                                                     |  |
| <ul> <li>Utopiastadt / Mirker Bahnhof (39.6% of all associations in this category);</li> <li>Nordbahntrasse (41.1%); Café Ada; Café Hutmacher; Freibad Mirke; Bahnhof Blo;</li> <li>Alte Feuerwache; Friedhofskirche;</li> <li>Hebebühne; Autonomes Zentrum; Mirker Hain; Gathe; Diakoniekirche; Realschule Helmholtzstraße; Helmholtz playground;</li> <li>Schmackes</li> </ul> | <ul> <li>Beautiful old houses and architecture,         Wilhelminian style facades, historic         building stock (58.7%)</li> <li>Urban cityscape</li> <li>Distinctive aspects or buildings such as:         churches, cemeteries, kiosks, schools, one-         way streets, social housing, amusement         arcades</li> <li>Mountainous/hilly, steep paths, narrow         streets, densely populated</li> <li>Greenery, nature, gardens</li> <li>Nordstadt (separated from the         neighbouring Ölberg by the Hochstraße)</li> <li>View of the valley; interesting views and         vistas (e.g. through the streets)</li> </ul> | <ul> <li>Associations highlighting the diversity and multicultural variety in the neighbourhood (80.7%)</li> <li>Young neighbourhood, students</li> <li>Families</li> </ul> | <ul> <li>High quality of life, low-cost housing, low-cost living</li> <li>Descriptions of the neighbourhood as: nice, lively, alternative, cosmopolitan, creative, hip, worth living in, innovative, interesting, varied ("there's something for everyone"), cheerful, progressive, cosy, cool, real ("in the thick of life"), friendly, relaxed, quiet, chilled, fancy, modern, charming</li> <li>Further associations and feelings associated with the Mirke include: freedom/feeling free, feeling alive, joie de vivre/zest for life, authenticity, pleasant atmosphere</li> </ul> |  |

## Problems around transport infrastructure & mobility

Negative associations regarding transport infrastructure, transport situation and aspects of mobility

Perceived problems around transport infrastructure include:

## Transport connections and location in the city

Positive associations regarding transport connections and the Mirke's location in the city (also compared to oth

## Current problems, negative changes & concerns

General negative associations with the neighbourhood; perception of current problems or negative changes in the development of the Mirke Neighbourhood, or future-oriented concerns regarding the further development of the neighbourhood