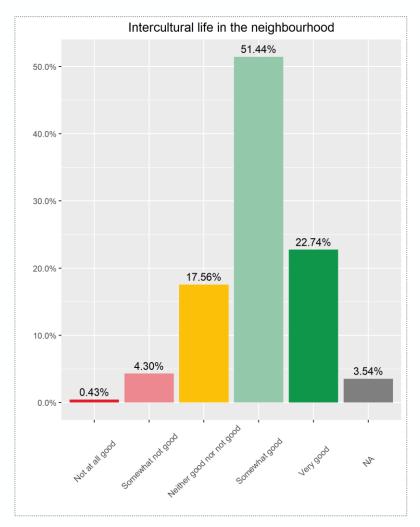

ens' initiatives</li> </ul> | Dirt and lack of cleanliness is<br>criticised, especially dog waste<br>and rubbish | <ul> <li>Positive perception of change and transformation: atmosphere of departure, disruption/game changer, aspiring, transformation, potential (for development)</li> <li>Positively perceived development to-date: "a lot has happened"; many new, good and interesting projects; ideas for sustainability</li> </ul> | Noise pollution from events (e.g. at Utopiastadt, Hebebühne) and from car traffic (especially from the A46 motorway) |

#### Free Associations of the Mirke Neighbourhood





#### Free Associations of the Mirke Neighbourhood





#### Place attachment & General satisfaction with the neighbourhood







#### Intercultural life, social cohesion & social differences









#### Neighbourhood relations & Completion of most activities







#### Satisfaction with living conditions





#### Choice of living environment





Question text: "We would now like to know which factors are important to you personally. Imagine that you were to move home now: Which factors would be most important to you when choosing your living environment? Please select a maximum of 7 aspects and number them in order of importance."

<sup>\*</sup>Average total score (assigned based on the number of times an aspect was selected among the seven most important factors when choosing one's living environment and its rank);

#### Choice of living environment





#### Choice of living environment







# mobility



#### Driver's license







#### Carsharing Membership & Access t