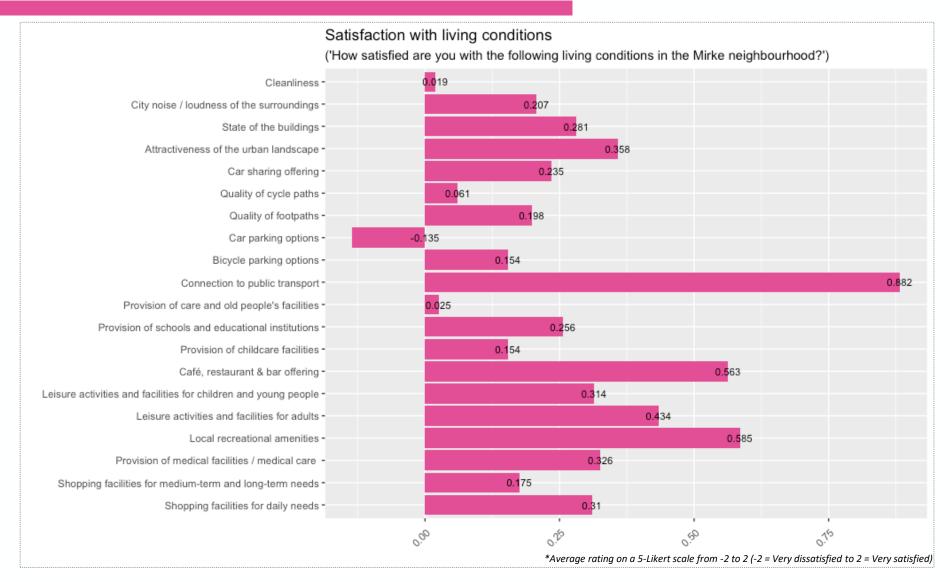

> <li>Positive perception of change and transformation: atmosphere of departure, disruption/game changer, aspiring, transformation, potential (for development)</li> <li>Positively perceived development to-date: "a lot has happened"; many new, good and interesting projects; ideas for sustainability</li> </ul> | Noise pollution from events (e.g. at Utopiastadt, Hebebühne) and from car traffic (especially from the A46 motorway) |

#### Free Associations of the Mirke Neighbourhood





#### Free Associations of the Mirke Neighbourhood





#### Place attachment & General satisfaction with the neighbourhood







#### Intercultural life, social cohesion & social differences









#### Neighbourhood relations & Completion of most activities







#### Satisfaction with living conditions





#### Choice of living environment





Question text: "We would now like to know which factors are important to you personally. Imagine that you were to move home now: Which factors would be most important to you when choosing your living environment? Please select a maximum of 7 aspects and number them in order of importance."

<sup>\*</sup>Average total score (assigned based on the number of times an aspect was selected among the seven most important factors when choosing one's living environment and its rank);

#### Choice of living environment





#### Choice of living environment







# mobility



#### Driver's license







#### Carsharing Membership & Access to a car







#### Vehicles in the household & Type of propulsion







#### Usage of different means of transport –