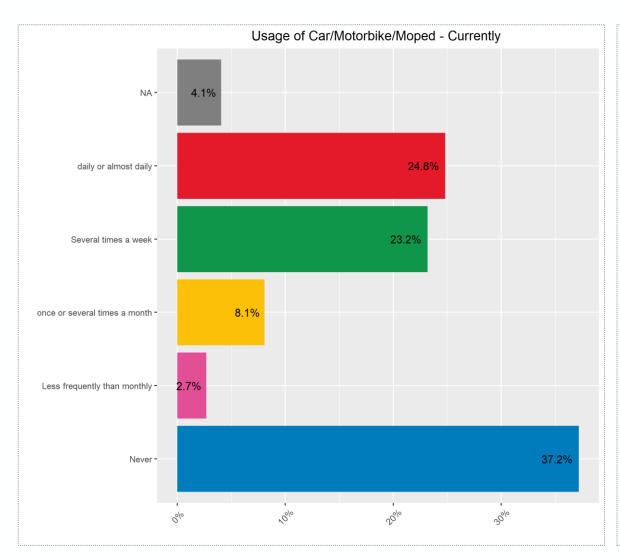

ng environment





Question text: "We would now like to know which factors are important to you personally. Imagine that you were to move home now: Which factors would be most important to you when choosing your living environment? Please select a maximum of 7 aspects and number them in order of importance."

<sup>\*</sup>Average total score (assigned based on the number of times an aspect was selected among the seven most important factors when choosing one's living environment and its rank);

#### Choice of living environment





#### Choice of living environment







# mobility



#### Driver's license







#### Carsharing Membership & Access to a car







#### Vehicles in the household & Type of propulsion







#### Usage of different means of transport – Car & Carsharing







#### Usage of different means of transport – Bicycle & Public transport







#### Usage of different means of transport – Journeys on foot





#### Usage of different means of transport – Before Corona & Currently





#### Usage of different means of transport - Before Corona & Currently





\*The graphs on this slide represent only those survey participants who indicated that there was a difference in their mobility behaviour before Corona and currently (N=110).



# housing & living



#### Duration of residency









#### Living situation & Number of rooms







#### Household size









#### Living constellation





#### Satisfaction with living situation







#### Role of Corona in housing choices







# Role of Corona in housing choices







### Preferred livin