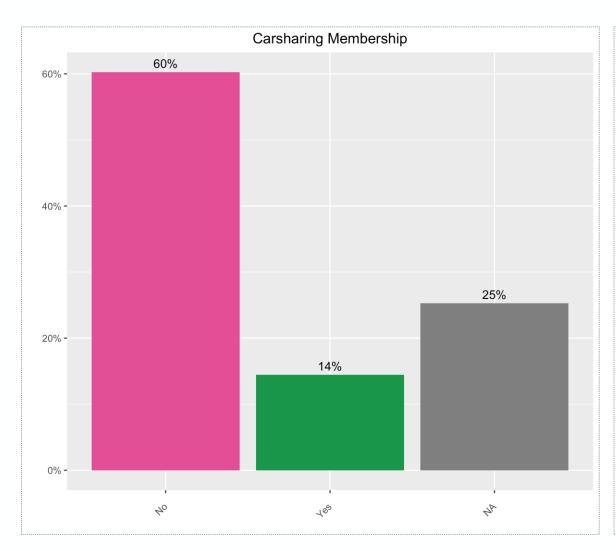

Neighbourhood relations & Completion of most activities







#### Satisfaction with living conditions





#### Choice of living environment





Question text: "We would now like to know which factors are important to you personally. Imagine that you were to move home now: Which factors would be most important to you when choosing your living environment? Please select a maximum of 7 aspects and number them in order of importance."

<sup>\*</sup>Average total score (assigned based on the number of times an aspect was selected among the seven most important factors when choosing one's living environment and its rank);

#### Choice of living environment





#### Choice of living environment







# mobility



#### Driver's license







#### Carsharing Membership & Access to a car







#### Vehicles in the household & Type of propulsion







#### Usage of different means of transport – Car & Carsharing







#### Usage of different means of transport – Bicycle & Public transport







#### Usage of different means of transport – Journeys on foot





#### Usage of different means of transport – Before Corona & Currently





#### Usage of different means of transport - Before Corona & Currently





\*The graphs on this slide represent only those survey participants who indicated that there was a difference in their mobility behaviour before Corona and currently (N=110).



# housing & living



#### Duration of residency









#### Living situation & Number of rooms







#### Household size









#### Living constellation





#### Satisfaction with livi