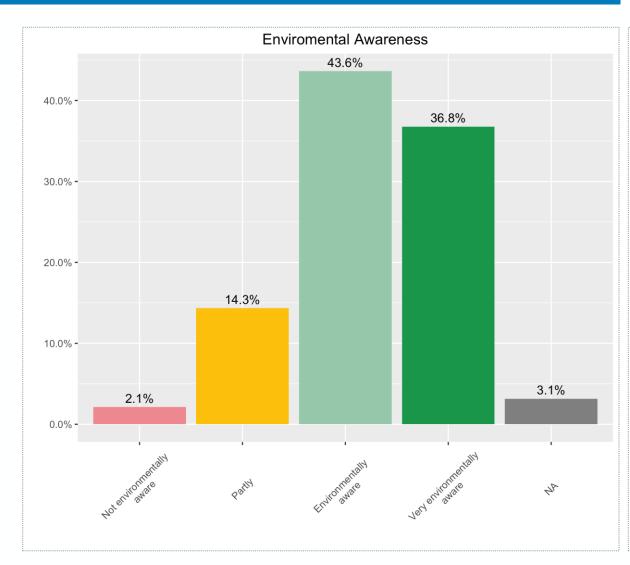

#### Choice of living space





\*Average total score (assigned based on the number of times an aspect was selected as one of the seven most important factors when choosing one's living environment and its rank); Question text: "We would like to know which factors are important to you personally when it comes to your living space (aside from the rental/purchase budget). Imagine again that you were to move home now: Which factors would be most important to you when choosing your living space?"

#### Choice of living space





### Choice of living space







# areas of life



# Changes due to Corona – Areas of life









#### Changes due to Corona – Areas of life









#### Work - Home Office











# attitudes & behaviour



# Environmental awareness & Space sufficiency







# Importance of renovation & Renovation preference







Supported by:



on the basis of a decision by the German Bundestag



solar ecathlon 21»22 europe

... goes urban! **WUPPERTAL GERMANY** 

WEB sde21.eu







Solar Decathlon Europe 21/22









**UTOPIA**STADT