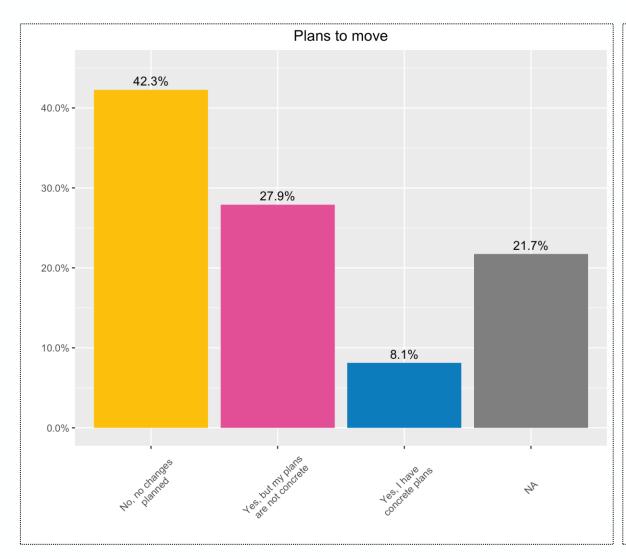

– Car & Carsharing







#### Usage of different means of transport – Bicycle & Public transport







#### Usage of different means of transport – Journeys on foot





#### Usage of different means of transport – Before Corona & Currently





#### Usage of different means of transport - Before Corona & Currently





\*The graphs on this slide represent only those survey participants who indicated that there was a difference in their mobility behaviour before Corona and currently (N=110).



# housing & living



#### Duration of residency









#### Living situation & Number of rooms







#### Household size









#### Living constellation





#### Satisfaction with living situation







#### Role of Corona in housing choices







# Role of Corona in housing choices







### Preferred living situation







#### Choice of living space





\*Average total score (assigned based on the number of times an aspect was selected as one of the seven most important factors when choosing one's living environment and its rank); Question text: "We would like to know which factors are important to you personally when it comes to your living space (aside from the rental/purchase budget). Imagine again that you were to move home now: Which factors would be most important to you when choosing your living space?"

#### Choice of living space





### Choice of living space







# areas of life



# Changes due to Corona – Areas of life









#### Changes due to Corona – Areas of life









#### Work - Home Office











# attitudes & behaviour



# Environ