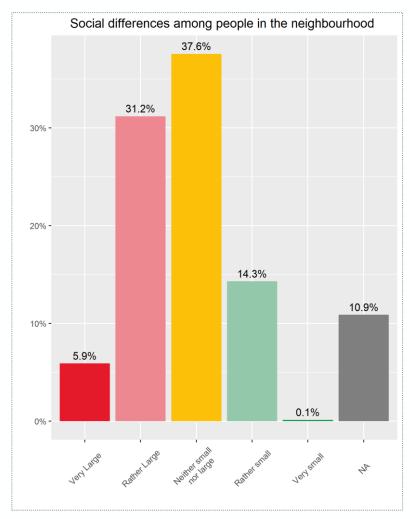

initiatives</li> </ul> | Dirt and lack of cleanliness is<br>criticised, especially dog waste<br>and rubbish | <ul> <li>Positive perception of change and transformation: atmosphere of departure, disruption/game changer, aspiring, transformation, potential (for development)</li> <li>Positively perceived development to-date: "a lot has happened"; many new, good and interesting projects; ideas for sustainability</li> </ul> | Noise pollution from events (e.g. at Utopiastadt, Hebebühne) and from car traffic (especially from the A46 motorway) |

#### Free Associations of the Mirke Neighbourhood





#### Free Associations of the Mirke Neighbourhood





#### Place attachment & General satisfaction with the neighbourhood







#### Intercultural life, social cohesion & social differences









#### Neighbourhood relations & Completion of most activities







#### Satisfaction with living conditions





#### Choice of living environment





Question text: "We would now like to know which factors are important to you personally. Imagine that you were to move home now: Which factors would be most important to you when choosing your living environment? Please select a maximum of 7 aspects and number them in order of importance."

<sup>\*</sup>Average total score (assigned based on the number of times an aspect was selected among the seven most important factors when choosing one's living environment and its rank);

#### Choice of living environment





#### Choice of living environment







# mobility



#### Driver's license







#### Carsharing Membership & Access to a